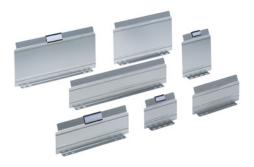

## Separating plate

## Execution:

 Sheet metal partitions: In combination with the slot walls, the drawers can be divided into any kind of layout. The labelling field is offset over the entire width and is used to hold labelling tabs or barcode carriers. The lower edge toward the front enables the separating plates to be screwed to the perforated drawer base. The mass is stamped on each separating plate. Design: Aluminium.