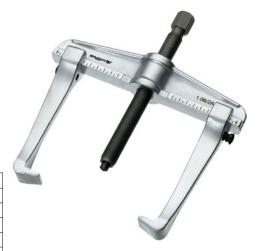

# Two-arm puller with quick-adjustment puller hook Hook brake, key operation

# Application:

For internal and external extraction of washers, wheels, ball bearings.

### Execution:

- Strong, drop-forged design
- For key actuation

# Advantage:

- Can be used as external or internal extractor by switching the hooks
- Setting scale for even hook adjustments
- With hook stop to secure against unwanted slippage; pressing the button moves the hook