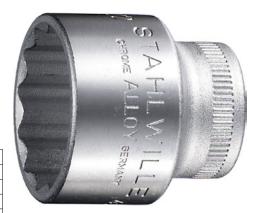

**Socket wrench insert** Bi-hexagon, 3/8" square drive 10 DIN 3120

## Application:

Socket wrench insert with bi-hexagon and  $3/8\ensuremath{\text{``}}$  square drive.

| Art. no.                 | 58320 220                 |
|--------------------------|---------------------------|
| Brand                    | STAHLWILLE                |
| Manufacturer Part Number | 02010022                  |
| Tip type                 | Double hexagon head       |
| Width across flats       | 22 mm                     |
| Drive                    | 3/8 inch                  |
| Tip profile type         | AS drive profile          |
| Length                   | 35 mm                     |
| Outer diameter           | 28.7 mm                   |
| Surface                  | Chrome plated             |
| Material                 | Steel, specially hardened |
| DIN                      | 3124                      |
| Gross Weight             | 0.066 kg                  |
| Product Group            | 531                       |