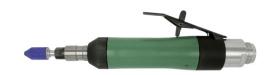

## Pneumatic straight grinder SRH 8-30/2 With lever valve

## Delivery:

Collet chuck ZG 7/6mm, collet chuck key SW 11 + 14

| Art. no.                                 | 75036 075      |
|------------------------------------------|----------------|
| Brand                                    | BIAX DRUCKLUFT |
| Manufacturer Part Number                 | 150010925      |
| Model                                    | SRH 8-30/2     |
| Valve design                             | Lever valve    |
| Max. idle speed                          | 30000 rpm      |
| Power output                             | 240 W          |
| Air consumption                          | 450 I/min      |
| Connection thread                        | R 1/8 inch     |
| Inner hose diameter                      | 7 mm           |
| Length                                   | 189 mm         |
| Diameter of housing                      | 31 mm          |
| Max. clamping diameter                   | 8 mm           |
| Suitable for max. sanding block diameter | 16 mm          |
| Max. HM rotating milling cutter diameter | 10 mm          |
| Weight                                   | 0.41 kg        |
| Gross Weight                             | 1.089 kg       |
| Product Group                            | 748            |