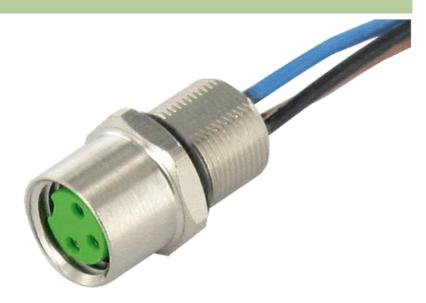

## M8 FEMALE FLANGE PLUG A CODED FRONT MOUNT

Wires 3x0.25 0.8m

Front mounting Flange M8 female with multi-strand wire 3-pole

# **Female**

Product may differ from Image

**Technical Data** 

Bend radius (moving)

**Commercial data** 

Temperature range (fixed)

Temperature range (mobile)

**Form** 