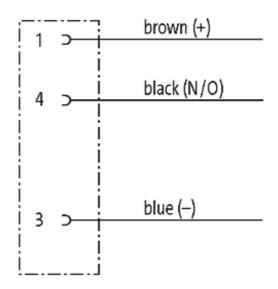

## M8 FEMALE FLANGE PLUG A CODED FRONT MOUNT

Wires 3x0.25 0.8m

Front mounting Flange M8 female with multi-strand wire 3-pole

| 1001111104112414              |                                                                         |
|-------------------------------|-------------------------------------------------------------------------|
| Operating voltage             | max. 60 V AC/DC                                                         |
| Operating current per contact | max. 4 A                                                                |
| Locking of ports              | Screw thread M8 $\times$ 1 mm (recommended torque 0.4 Nm) self-securing |
| Protection                    | IP67 inserted and tightened (EN 60529)                                  |
| Cables                        |                                                                         |
| Cable number                  | 970                                                                     |
| No./diameter of wires         | 3 × 0.25 mm²                                                            |
| Wire isolation                | PP (br, bk, bl)                                                         |
| Shore hardness outer jacket   | 70 ± 5D                                                                 |
| Outer diameter                | approx. 1.25 mm                                                         |
| Bend radius (fixed)           | 5 × outer Ø                                                             |