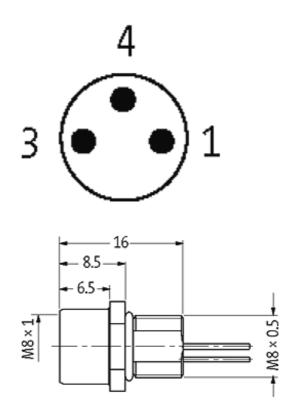

## M8 FEMALE FLANGE PLUG A CODED FRONT MOUNT

Wires 3x0.25 0.8m

Front mounting Flange M8 female with multi-strand wire 3-pole

| 1001111104112414              |                                                                         |
|-------------------------------|-------------------------------------------------------------------------|
| Operating voltage             | max. 60 V AC/DC                                                         |
| Operating current per contact | max. 4 A                                                                |
| Locking of ports              | Screw thread M8 $\times$ 1 mm (recommended torque 0.4 Nm) self-securing |
| Protection                    | IP67 inserted and tightened (EN 60529)                                  |
| Cables                        |                                                                         |
| Cable number                  | 970                                                                     |
| No./diameter of wires         | 3 × 0.25 mm²                                                            |
| Wire isolation                | PP (br, bk, bl)                                                         |
| Shore hardness outer jacket   | 70 ± 5D                                                                 |
| Outer diameter                | approx. 1.25 mm                                                         |
| Bend radius (fixed)           | 5 × outer Ø                                                             |