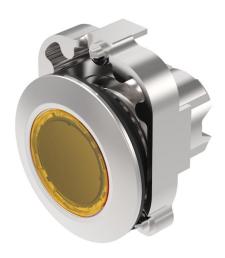

## 45-2231.4FG0.000 - Iluminated pushbutton actuator, Momentary

## 45-2231.4FG0.000 - Iluminated pushbutton actuator, Momentary

Attention: The preview is based on a sample product. This can differ from your current configuration.

Mounting

Mounting cut-out Ø 30.5 mm

Front

Front ring material Metal mat
Front ring colour sandgrey
Front shape round
Front dimension Ø 38 mm

**Other Attributes** 

Weight 0.048 kg

Operating-/Indication part

Lens optics transparent
Lens material Plastic
Lens colour yellow

Lens profile flat, illuminative

**IP-Rating** 

Front protection IP66, IP67, IP69K

Actuator

Switching action Momentary Housing material Metal

**Switching element** 

6

Illumination

LED colour yellow

**Function** 

Illuminated pushbutton