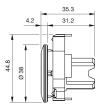

### **Dimensions**

#### **Additional information**

Front panel thickness 1-6 mm max.