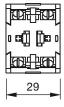

# EAO – Your Expert Partner for **Human Machine Interfaces**

# 704.901.5 - Switching element

## 704.901.5 - Switching element



Attention: The preview is based on a sample product. This can differ from your current configuration.

#### **Other Attributes**

Weight 0,028 kg

**Connection Method** 

Terminal Screw terminal

Switching element

Switching voltage 500 V AC Switching current 10 A Contact material

Switching system Snap-action switching element

Contacts 1 NC + 1 NO

eao 🔳

Stand: 17.08.2017

# EAO – Your Expert Partner for **Human Machine Interfaces**

# 704.901.5 - Switching element

## **Dimensions**





## Wiring diagram



#### **Additional information**

For the third switching element the terminal marking insert is to be ordered separately