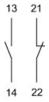

# EAO – Your Expert Partner for **Human Machine Interfaces**

# 704.901.5 - Switching element

## 704.901.5 - Switching element



Attention: The preview is based on a sample product. This can differ from your current configuration.

#### **Other Attributes**

Weight 0,028 kg

**Connection Method** 

Terminal Screw terminal

Switching element

Switching voltage 500 V AC Switching current 10 A Contact material

Switching system Snap-action switching element

Contacts 1 NC + 1 NO

eao 🔳

Stand: 17.08.2017

# EAO – Your Expert Partner for **Human Machine Interfaces**

# 704.901.5 - Switching element

## **Dimensions**





## Wiring diagram



#### **Additional information**

For the third switching element the terminal marking insert is to be ordered separately