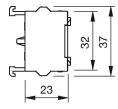

# EAO – Your Expert Partner for **Human Machine Interfaces**

# 704.901.5 - Switching element

## 704.901.5 - Switching element



Attention: The preview is based on a sample product. This can differ from your current configuration.

#### **Other Attributes**

Weight 0,028 kg

**Connection Method** 

Terminal Screw terminal

Switching element

Switching voltage 500 V AC Switching current 10 A Contact material

Switching system Snap-action switching element

Contacts 1 NC + 1 NO

eao 🔳

Stand: 17.08.2017

# EAO – Your Expert Partner for **Human Machine Interfaces**

# 704.901.5 - Switching element

## **Dimensions**





## Wiring diagram



#### **Additional information**

For the third switching element the terminal marking insert is to be ordered separately