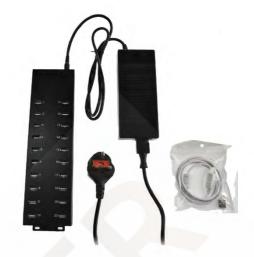

#### Included in the kit:

20 ports USB HUB 12V 10A power adapter USB 2.0 Cable User Manual