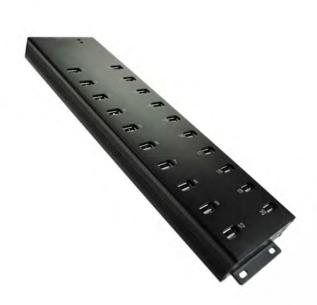

## 20 Port USB Rapid Charge & Sync Hub

A 20 Port USB charge and Sync hub for use with a range of devices including smart phones and tablets. Each of the 20 outputs can charge to a maximum of 1 amp.

#### **Product parameters:**

| Product parameters.    |                                                    |
|------------------------|----------------------------------------------------|
| Product Size:          | 282x78x23(L*W*H)mm                                 |
| Color:                 | Black                                              |
| Case Material:         | Metal                                              |
| Net Weight             | 450g                                               |
| Gross Weight           | 1200g (including power supply)                     |
| Max Data Transfer Rate | up to 480Mbp                                       |
| Power adapter          | 12V 10A included as shown on page 2                |
| Rated Output           | 1000mA (Max)                                       |
| Package Size           | Support                                            |
| Security Module:       | Over-current,Over-voltage,Short circuit protection |
| LED Indicator:         | Blue                                               |
| Support System:        | Windows XP/Vista/7/8 & Mac9.0 etc.                 |
| Certificate            | CE, FCC, ROHS approval                             |
| Interface              | USB 2.0                                            |
| Package                | 9/CTN                                              |
| CTN Size               | 410 ( L ) *330 ( W ) *300 ( H ) mm                 |