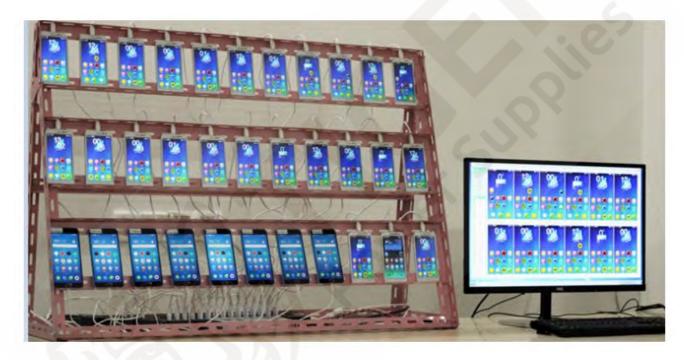

## 20 Port USB Rapid Charge & Sync Hub

### **Model TGR-20P-USB-CS**

- Control up to 20 devices and update all at once
- Have multiple phone displays on your screen at once to chat with multiple clients and friends
- LED indicator lights show which ports are in use at any given time

A 20 Port USB charge and Sync hub for use with a range of devices including smart phones and tablets. Each of the 20 outputs can charge to a maximum of 1 amp.