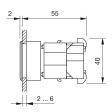

006.518 - Indicator actuator



Attention: The preview is based on a sample product. This can differ from your current configuration.

Mounting

Mounting cut-out Design

### Front

Front shape Front dimension Front ring material Front ring colour

Other Attributes

Weight Marking plate illumination

#### Operating-/Indication part Lens optics transparent

Lens optics Lens material Lens colour Lens profile

IP-Rating Front protection

Connection Method Terminal

#### Actuator Housing material Housing colour

Function

Function Indicator Ø 30,5 mm flush

round Ø 35 mm Aluminium natural anodized

0,061 kg illuminative

Plastic

areen

flat

IP65

Screw terminal

Plastic black

l

eao

# EAO – Your Expert Partner for Human Machine Interfaces

# 704.006.518 - Indicator actuator

## Dimensions



## Mounting cut-outs



### Wiring diagram



### Additional information

The colour of anodized aluminium parts can vary due to technical production reasons