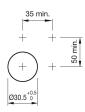

ator



Attention: The preview is based on a sample product. This can differ from your current configuration.

Mounting

Mounting cut-out Design

### Front

Front shape Front dimension Front ring material Front ring colour

Other Attributes

Weight Marking plate illumination

#### Operating-/Indication part Lens optics transparent

Lens optics Lens material Lens colour Lens profile

IP-Rating Front protection

Connection Method Terminal

#### Actuator Housing material Housing colour

Function

Function Indicator Ø 30,5 mm flush

round Ø 35 mm Aluminium natural anodized

0,061 kg illuminative

Plastic

areen

flat

IP65

Screw terminal

Plastic black

l

eao

# EAO – Your Expert Partner for Human Machine Interfaces

# 704.006.518 - Indicator actuator

## Dimensions



## Mounting cut-outs



### Wiring diagram



### Additional information

The colour of anodized aluminium parts can vary due to technical production reasons