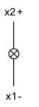

preview is based on a sample product. This can differ from your current configuration.

Mounting

Mounting cut-out Design

### Front

Front shape Front dimension Front ring material Front ring colour

Other Attributes

Weight Marking plate illumination

#### Operating-/Indication part Lens optics transparent

Lens optics Lens material Lens colour Lens profile

IP-Rating Front protection

Connection Method Terminal

#### Actuator Housing material Housing colour

Function

Function Indicator Ø 30,5 mm flush

round Ø 35 mm Aluminium natural anodized

0,061 kg illuminative

Plastic

areen

flat

IP65

Screw terminal

Plastic black

l

eao

# EAO – Your Expert Partner for Human Machine Interfaces

# 704.006.518 - Indicator actuator

## Dimensions



## Mounting cut-outs



### Wiring diagram



### Additional information

The colour of anodized aluminium parts can vary due to technical production reasons