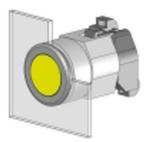

### 704.006.518 - Indicator actuator

Attention: The preview is based on a sample product. This can differ from your current configuration.

Mounting

Mounting cut-out Design

### Front

Front shape Front dimension Front ring material Front ring colour

Other Attributes

Weight Marking plate illumination

#### Operating-/Indication part Lens optics transparent

Lens optics Lens material Lens colour Lens profile

IP-Rating Front protection

Connection Method Terminal

#### Actuator Housing material Housing colour

Function

Function Indicator Ø 30,5 mm flush

round Ø 35 mm Aluminium natural anodized

0,061 kg illuminative

Plastic

areen

flat