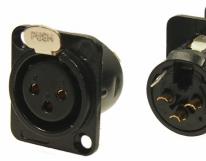

С

FC61900 - FEMALE XLR 3DCF/BM WITH LATCH

FC61905 - MALE XLR 3DCM/BM

**SPECIFICATION** Contact Resistance:  $\leq 7m\Omega$ Insulation Resistance:  $\geq$ 5000M $\Omega$ Withstand Voltage: 1400V Durability (Mating / Unmating): ≥2000 insertions Insertion and Extraction force: 10-80N

These black metal 3 pin XLR's can be fitted into our 1U racks.

© CLIFF 10/18 ISS.1

For further information, contact sales@cliffuk.co.uk

**Cliff Electronic Components Limited**, 76 Holmethorpe Avenue, Holmethorpe Ind. Estate, Redhill, Surrey RH1 2PF U.K. Tel: +44 (0)1737 771375 Fax: +44 (0)1737 766012