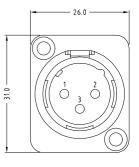

С

FC61900 - FEMALE XLR 3DCF/BM WITH LATCH

FC61905 - MALE XLR 3DCM/BM

**SPECIFICATION** Contact Resistance:  $\leq 7m\Omega$ Insulation Resistance:  $\geq$ 5000M $\Omega$ Withstand Voltage: 1400V Durability (Mating / Unmating): ≥2000 insertions Insertion and Extraction force: 10-80N