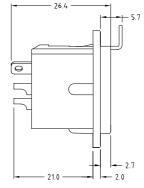

С

FC61900 - FEMALE XLR 3DCF/BM WITH LATCH

FC61905 - MALE XLR 3DCM/BM

**SPECIFICATION** Contact Resistance:  $\leq 7m\Omega$ Insulation Resistance:  $\geq$ 5000M $\Omega$ Withstand Voltage: 1400V Durability (Mating / Unmating): ≥2000 insertions Insertion and Extraction force: 10-80N