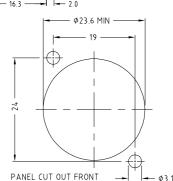

С

FC61900 - FEMALE XLR 3DCF/BM WITH LATCH

FC61905 - MALE XLR 3DCM/BM

**SPECIFICATION** Contact Resistance:  $\leq 7m\Omega$ Insulation Resistance:  $\geq$ 5000M $\Omega$ Withstand Voltage: 1400V Durability (Mating / Unmating): ≥2000 insertions Insertion and Extraction force: 10-80N