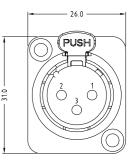

С

FC61900 - FEMALE XLR 3DCF/BM WITH LATCH

FC61905 - MALE XLR 3DCM/BM

**SPECIFICATION** Contact Resistance:  $\leq 7m\Omega$ Insulation Resistance:  $\geq$ 5000M $\Omega$ Withstand Voltage: 1400V Durability (Mating / Unmating): ≥2000 insertions Insertion and Extraction force: 10-80N