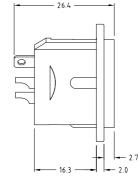

С

FC61900 - FEMALE XLR 3DCF/BM WITH LATCH

FC61905 - MALE XLR 3DCM/BM

**SPECIFICATION** Contact Resistance:  $\leq 7m\Omega$ Insulation Resistance:  $\geq$ 5000M $\Omega$ Withstand Voltage: 1400V Durability (Mating / Unmating): ≥2000 insertions Insertion and Extraction force: 10-80N