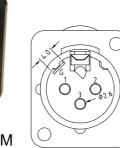

С

FC61900 - FEMALE XLR 3DCF/BM WITH LATCH

FC61905 - MALE XLR 3DCM/BM

**SPECIFICATION** Contact Resistance:  $\leq 7m\Omega$ Insulation Resistance:  $\geq$ 5000M $\Omega$ Withstand Voltage: 1400V Durability (Mating / Unmating): ≥2000 insertions Insertion and Extraction force: 10-80N