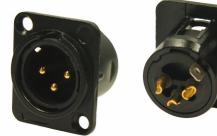

С

FC61900 - FEMALE XLR 3DCF/BM WITH LATCH

FC61905 - MALE XLR 3DCM/BM

**SPECIFICATION** Contact Resistance:  $\leq 7m\Omega$ Insulation Resistance:  $\geq$ 5000M $\Omega$ Withstand Voltage: 1400V Durability (Mating / Unmating): ≥2000 insertions Insertion and Extraction force: 10-80N

These black metal 3 pin XLR's can be fitted into our 1U racks.

© CLIFF 10/18 ISS.1

For further information, contact sales@cliffuk.co.uk

**Cliff Electronic Components Limited**, 76 Holmethorpe Avenue, Holmethorpe Ind. Estate, Redhill, Surrey RH1 2PF U.K. Tel: +44 (0)1737 771375 Fax: +44 (0)1737 766012