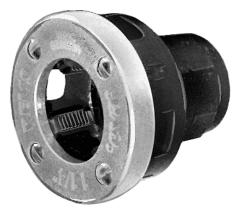

**Cutting heads with quick-change system** For using REMS eva, REMS Amigo, REMS Amigo 2, REMS Amigo 2 Compact and other brands

#### Application:

For mounting in the following types: REMS eva, REMS Amigo, REMS Amigo 2, REMS Amigo 2 Compact and other brands.

### Version:

Precision-ground cutting inserts with robust steel body and quick-change mounting

### Advantage:

- Proven technology, high material quality and precise processing of cutting head, cutting jaws and cover to form one compact unit, extremely easy cutting and easy thread cutting guaranteed.
- The chip windows that widen towards the outer enable good chip flow for a clean thread
- Cutting jaws do not catch
- Long and precise pipe routing for perfect pipe centring