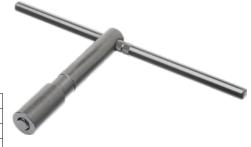

## **safety spanners, spring-loaded, with ejector** For lathe chucks with female square drive

## Application:

The key has to be firmly pressed into the chuck drive and held there until the clamping procedure is complete. When the pressure is relieved, the key is automatically ejected.

• Ref. no. 080-170 with sliding sleeve, for lathe chucks with female square drive.