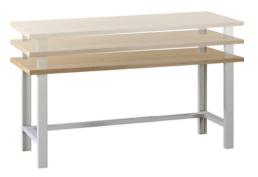

## **Workbench with manual height adjustment** Solid beechwood 1500 mm, height-adjustable via notches in the base

## Execution:

- Base made of sturdy U-profile steel 80 x 50 x 2 mm, height x depth 800 x 630 mm, incl. cross strut between bases
- Working height adjustable via notches in the base in increments of 25 mm, from approx. 640-990 mm
- Delivered as individual parts, unassembled

## Advantage:

- The workbench can be adjusted to the desired working height
- For perfect ergonomics in the workplace
- When you buy this product, you plant a tree and also receive a tree certificate!

| Art. no.               | 50185 054                        |
|------------------------|----------------------------------|
| Worktop width          | 1500 mm                          |
| Levelling              | No                               |
| Worktop height         | 40 mm                            |
| Adjustable in height   | Yes                              |
| Material of frame      | Steel plate                      |
| Worktop depth          | 750 mm                           |
| Max. height adjustment | 990 mm                           |
| Min. height adjustment | 640 mm                           |
| Surface                | Powder-coated                    |
| Load-carrying capacity | 800 kg                           |
| Туре                   | Height-adjustable via base frame |
| Material of worktop    | Solid beech                      |
| Product Group          | 586                              |