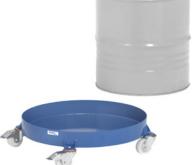

## **Drum roller made of sheet steel, powder-coated** For 200-litre drums, load-bearing capacity 250 kg

## Application:

For transporting standing drums.

## Version:

- Welded steel construction
- Outer ring internal diameter 610 mm for 200-I drums
- Ref. no.: 140, 142 cross struts offset downwards, 420-mm diameter for 60-I drums

## Advantage:

- Simple solution for transporting drums over short distances
- Easy to manoeuvre thanks to high-quality steering rollers

| Art. no.                    | 50267 182               |  |
|-----------------------------|-------------------------|--|
| Load-carrying capacity      | 250 kg                  |  |
| Material of loading surface | Steel frame             |  |
| Material of wheel           | PA - Polyamide          |  |
| Wheel diameter              | 80 mm                   |  |
| With wheel lock             | Yes                     |  |
| Number of steering rollers  | 4                       |  |
| Surface                     | Powder-coated           |  |
| Colour                      | Brilliant blue RAL 5007 |  |