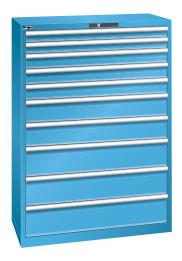

| Art. no.                                    | 50300 643                                     |
|---------------------------------------------|-----------------------------------------------|
| Number of drawers                           | 10 PCS                                        |
| Height                                      | 1450 mm                                       |
| Width                                       | 1023 mm                                       |
| Depth                                       | 572 mm                                        |
| Height x width x depth                      | 1450 x 1023 x 572 mm                          |
| Draw width (inner dimension) x drawer depth | 900 x 450 mm                                  |
| (inner dimension)                           |                                               |
| Load-carrying capacity per drawer           | 75 kg                                         |
| Drawer lock                                 | Standard                                      |
| Drawer front height                         | 2 x 75 mm, 3 x 100 mm, 2 x 150 mm, 3 x 200 mm |
| Cabinet colour                              | Light blue RAL 5012                           |
| Colour of front                             | Light blue RAL 5012                           |
| Opening/closing system                      | Key Lock                                      |
| Clear height                                | 1350 mm                                       |
| LISTA unit                                  | 54 x 27 E                                     |