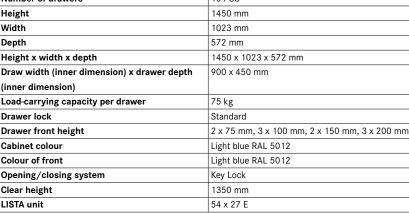

| Art. no.                                    | 50300 643                                     |
|---------------------------------------------|-----------------------------------------------|
| Number of drawers                           | 10 PCS                                        |
| Height                                      | 1450 mm                                       |
| Width                                       | 1023 mm                                       |
| Depth                                       | 572 mm                                        |
| Height x width x depth                      | 1450 x 1023 x 572 mm                          |
| Draw width (inner dimension) x drawer depth | 900 x 450 mm                                  |
| (inner dimension)                           |                                               |
| Load-carrying capacity per drawer           | 75 kg                                         |
| Drawer lock                                 | Standard                                      |
| Drawer front height                         | 2 x 75 mm, 3 x 100 mm, 2 x 150 mm, 3 x 200 mm |
| Cabinet colour                              | Light blue RAL 5012                           |
| Colour of front                             | Light blue RAL 5012                           |
| Opening/closing system                      | Key Lock                                      |
| Clear height                                | 1350 mm                                       |
| LISTA unit                                  | 54 x 27 E                                     |