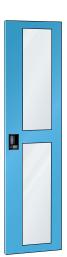

## Execution:

 Hinged doors made of solid sheet metal or with viewing windows: Double wing with 2-point bar closure with recess for folding lock. The hinged doors can also be retrofitted to any shelf. Design: Sheet steel or sheet steel with viewing windows.

| Art. no.                 | 50304 072                            |
|--------------------------|--------------------------------------|
| Brand                    | LISTA                                |
| Manufacturer Part Number | 79.641.010                           |
| Width                    | 970 mm                               |
| Height                   | 1000 mm                              |
| Depth                    | 50 mm                                |
| Colour                   | Light blue RAL 5012                  |
| Door design              | Double wing door with viewing window |
| Gross Weight             | 22.000 kg                            |
| Product Group            | 5AN                                  |