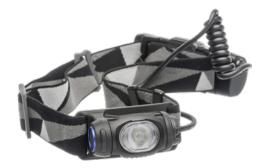

## LED head lamp with aluminium housing

Battery operated

#### Version

- Robust aluminium housing, push switch on the lamp head
- 4 light modes (high, medium, low, strobe)
- Battery on the back of the head placed in a robust ABS housing with additional red signal lamp
- Textile headband, adjustable for optimum comfort
- With battery status display via LEDs and overload protection
- 3.7 V rechargeable battery with 2600 Ah