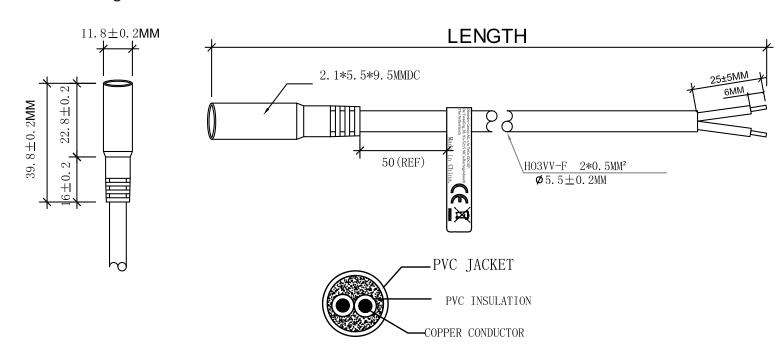

## **Specification**

| Socket Type           | DC                 |
|-----------------------|--------------------|
| Socket Size           | 2.1 x 5.5 x 9.5 mm |
| Cable Type            | H03VV-F 2*0.5 mm   |
| Cable Diameter        | 5.5 mm             |
| Cable Colour          | Black              |
| Insulation Material   | PVC                |
| Jacket Material       | PVC                |
| Conductor Material    | Copper             |
| Voltage Rating        | 12 V               |
| Conductor Resistance  | 3 Ohm max.         |
| Insulation Resistance | 5 MOhm             |
| Current Rating        | 3 A                |

## **Drawing**