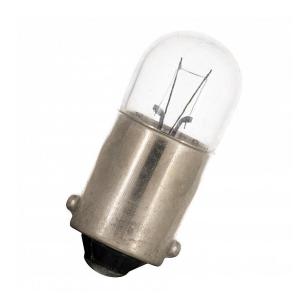

#### Ba9s T9X23 36V 50mA 1.8W C-2F

Article number B23036050

BAI Miniature Ba9s Tube 9x23mm 36V 50mA 0.05A 1.8W Clear 2000h C-2F Indicationand signalling lamp

As a specialist in this field, Bailey has built an extensive wide range of indication and signalling lamps over the many years being active in this industry. If Bailey doesn't know the lamp your're loooking for it probably no longer exists. BA9s (MBC) Miniature bayonet cap.