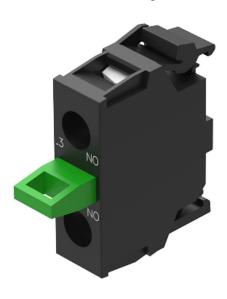

### 45-311.2Z10 - Switching element

Attention: The preview is based on a sample product. This can differ from your current configuration.

### Switching element

Switching current 10 A Contacts 1 NO Contact material Silver

Switching system Slow-make switching element

eao 🔳