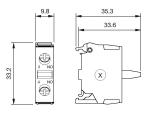

# EAO – Your Expert Partner for **Human Machine Interfaces**

# 45-311.2Z10 - Switching element

### 45-311.2Z10 - Switching element



Attention: The preview is based on a sample product. This can differ from your current configuration.

#### **Other Attributes**

Weight 0,010 kg

### **Connection Method**

Terminal Screw terminal

### Switching element

Switching current 10 A Contacts 1 NO Contact material Silver

Switching system Slow-make switching element

eao 🔳

# EAO – Your Expert Partner for **Human Machine Interfaces**

# 45-311.2Z10 - Switching element

## **Dimensions**



## Wiring diagram



## **Additional information**

Base mounting

eao 🔳