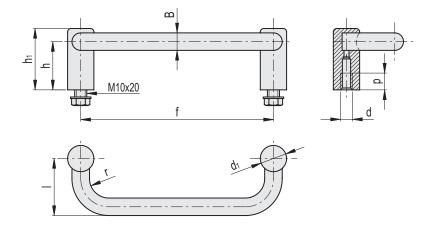

## HANDLE SHANKS

AISI 316L stainless steel with ground and brushed surfaces, polished

Fixed to the bar by means of M8 grain AISI 316L stainless steel, with threaded holes for M10x20 hexagon head screws and AISI 316L stainless steel washers, included in the supply.

## SPECIAL EXECUTIONS ON REQUEST

Handles with different lengths.

| Code           | f   | d   | р  | d1 | I  | В  | h  | h1 | r  | Δ'Δ  |
|----------------|-----|-----|----|----|----|----|----|----|----|------|
| RHVG-05.250.33 | 250 | M10 | 20 | 30 | 65 | 20 | 55 | 70 | 22 | 1465 |
| RHVG-05.300.33 | 300 | M10 | 20 | 30 | 65 | 20 | 55 | 70 | 22 | 1590 |