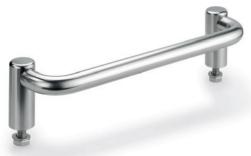

## Offset handles

AISI 316L stainless steel

## HANDLE SHANKS

AISI 316L stainless steel with ground and brushed surfaces, polished

Fixed to the bar by means of M8 grain AISI 316L stainless steel, with threaded holes for M10x20 hexagon head screws and AISI 316L stainless steel washers, included in the supply.

Round-section AISI 316L stainless steel, with ground and brushed surfaces, polished finish.