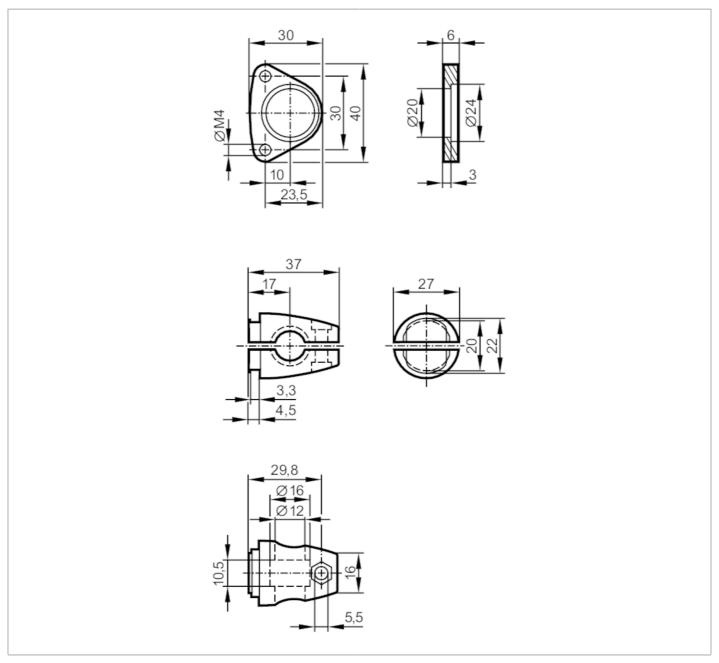

## Mounting set for photoelectric distance sensors

MOUNTING SET O1D 12MM

| Application            |     |                                                                                                                         |
|------------------------|-----|-------------------------------------------------------------------------------------------------------------------------|
| Design                 |     | clamp mounting                                                                                                          |
| Mechanical data        |     |                                                                                                                         |
| Weight                 | [g] | 118.5                                                                                                                   |
| Type of mounting       |     | Mounting rod; (Ø 12 mm)                                                                                                 |
| Materials              |     | fixture: stainless steel (1.4301 / 304); Clamp: stainless steel (1.4408); screws: stainless steel; nut: stainless steel |
| Accessories            |     |                                                                                                                         |
| Accessories (supplied) |     | socket head screws: 2 x M4 x 45                                                                                         |
| Remarks                |     |                                                                                                                         |
| Pack quantity          |     | 1 pcs.                                                                                                                  |