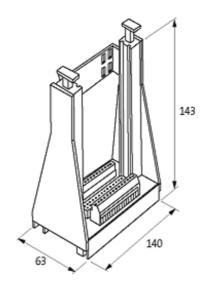

## Illustration

Draduat may differ from Image

stay connected

**Product** may diller from image

| Technical Data                   |                                                                                                                                                                                                                                       |
|----------------------------------|---------------------------------------------------------------------------------------------------------------------------------------------------------------------------------------------------------------------------------------|
| Operating voltage                | 250 V AC                                                                                                                                                                                                                              |
| Operating current                | max. 4 A                                                                                                                                                                                                                              |
| Configuration                    | 48-pole F (EN 60603)                                                                                                                                                                                                                  |
| Material group                   | (EN 60664-1) over voltage, category I                                                                                                                                                                                                 |
| Material                         | Plastic, flame retardant                                                                                                                                                                                                              |
| General data                     |                                                                                                                                                                                                                                       |
| Connection                       | 4 mm² single core                                                                                                                                                                                                                     |
| Mounting method                  | DIN-rail mountable (EN 60715) or screw fixing                                                                                                                                                                                         |
| Dimensions $H \times W \times D$ | 137×63×170 mm                                                                                                                                                                                                                         |
| Description                      |                                                                                                                                                                                                                                       |
| Functional description           | To insert the card first press down the 2 yellow buttons. Then slide the Eurocard into the guide slots pushing until fully engaged. The card is now locked into position. It can be removed by pressing down on the 2 yellow buttons. |
| Commercial data                  |                                                                                                                                                                                                                                       |
| country of origin                | CZ                                                                                                                                                                                                                                    |
| customs tariff number            | 85369010                                                                                                                                                                                                                              |
| minimum order quantity           | 1                                                                                                                                                                                                                                     |