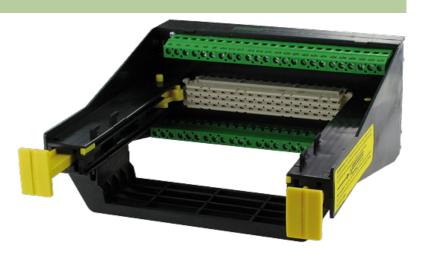

## **EUROCARD HOLDER**

SKP 48/1 F

Screw terminals 48-pole F (EN 60603) Row z, b, d 250 V AC

With the vertical snap adapter SASA 135 Art.-No. 63900 the holder can be mounted at right-angles on the rail. The D2 size is for a card without a front plate.

## Illustration

Draduat may differ from Image

stay connected

**Product** may diller from image

| Technical Data                   |                                                                                                                                                                                                                                       |
|----------------------------------|---------------------------------------------------------------------------------------------------------------------------------------------------------------------------------------------------------------------------------------|
| Operating voltage                | 250 V AC                                                                                                                                                                                                                              |
| Operating current                | max. 4 A                                                                                                                                                                                                                              |
| Configuration                    | 48-pole F (EN 60603)                                                                                                                                                                                                                  |
| Material group                   | (EN 60664-1) over voltage, category I                                                                                                                                                                                                 |
| Material                         | Plastic, flame retardant                                                                                                                                                                                                              |
| General data                     |                                                                                                                                                                                                                                       |
| Connection                       | 4 mm² single core                                                                                                                                                                                                                     |
| Mounting method                  | DIN-rail mountable (EN 60715) or screw fixing                                                                                                                                                                                         |
| Dimensions $H \times W \times D$ | 137×63×170 mm                                                                                                                                                                                                                         |
| Description                      |                                                                                                                                                                                                                                       |
| Functional description           | To insert the card first press down the 2 yellow buttons. Then slide the Eurocard into the guide slots pushing until fully engaged. The card is now locked into position. It can be removed by pressing down on the 2 yellow buttons. |
| Commercial data                  |                                                                                                                                                                                                                                       |
| country of origin                | CZ                                                                                                                                                                                                                                    |
| customs tariff number            | 85369010                                                                                                                                                                                                                              |
| minimum order quantity           | 1                                                                                                                                                                                                                                     |