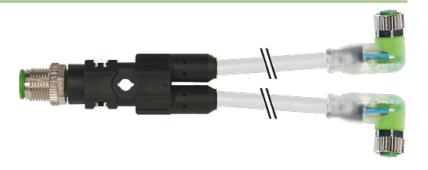

## M12 Y-distributor / M8 female 90° LED

PUR 3x0.25 gy UL/CSA+robot+drag chain 0,3m

Male straight, to females 90° Y-connector M12 - M8, 4-pole 2 × LED (PNP), (NPN) on request

Plastic housings with good resistance against chemicals and oils. The resistance to aggressive media should be individually tested for your application. Further details on request. Further cable lengths on request.

#### Illustration

**Females** 

stay connected

Product may differ from Image