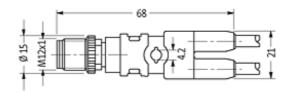

## M12 Y-distributor / M8 female 90° LED

PUR 3x0.25 gy UL/CSA+robot+drag chain 0,3m

Male straight, to females 90° Y-connector M12 - M8, 4-pole 2 × LED (PNP), (NPN) on request

Plastic housings with good resistance against chemicals and oils. The resistance to aggressive media should be individually tested for your application. Further details on request. Further cable lengths on request.

#### Illustration

**Females** 

stay connected

Product may differ from Image