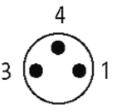

## M12 Y-distributor / M8 female 90° LED

PUR 3x0.25 gy UL/CSA+robot+drag chain 0,3m

Male straight, to females 90° Y-connector M12 - M8, 4-pole 2 × LED (PNP), (NPN) on request

Plastic housings with good resistance against chemicals and oils. The resistance to aggressive media should be individually tested for your application. Further details on request. Further cable lengths on request.

#### Illustration

**Females** 

stay connected

Product may differ from Image