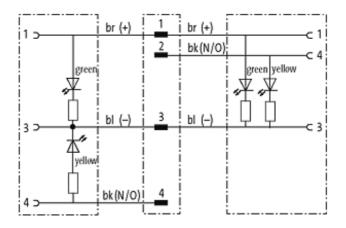

## M12 Y-distributor / M8 female 90° LED

PUR 3x0.25 gy UL/CSA+robot+drag chain 0,3m

Male straight, to females 90° Y-connector M12 - M8, 4-pole 2 × LED (PNP), (NPN) on request

Plastic housings with good resistance against chemicals and oils. The resistance to aggressive media should be individually tested for your application. Further details on request. Further cable lengths on request.

## **Form**

40861

| Technical Data                |                                                                                  |
|-------------------------------|----------------------------------------------------------------------------------|
| Operating voltage             | 24 V DC ±25 %                                                                    |
| Operating current per contact | max. 4 A                                                                         |
| Locking of ports              | Screw thread M8/M12 $\times$ 1 mm (recommended torque 0.4/0.6 Nm), self-securing |
| Protection                    | IP67 inserted and tightened (EN 60529)                                           |
| Cables                        |                                                                                  |
| Cable number                  | 250                                                                              |
| No./diameter of wires         | 3 × 0.25 mm <sup>2</sup>                                                         |
| Wire isolation                | PP (br, bl, bk)                                                                  |
| C-track properties            | 10 Mio.                                                                          |
| Torsion                       | 1 Mio. ± 360°/m                                                                  |
| Jacket Color                  | gray                                                                             |
| Shore hardness outer jacket   | 58 ± 3D                                                                          |