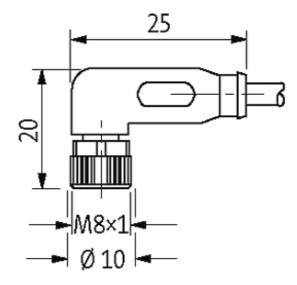

## M12 Y-distributor / M8 female 90° LED

PUR 3x0.25 gy UL/CSA+robot+drag chain 0,3m

Male straight, to females 90° Y-connector M12 - M8, 4-pole 2 × LED (PNP), (NPN) on request

Plastic housings with good resistance against chemicals and oils. The resistance to aggressive media should be individually tested for your application. Further details on request. Further cable lengths on request.

#### Illustration

**Females** 

stay connected

Product may differ from Image