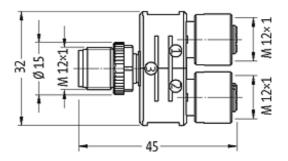

# T-COUPLER SLIMLINE(LED)M12-MALE 5P/2XM12-FEMALE 4P

T-coupler (Slimline) M12 - M12 5-pole with 3 × LED (PNP) Distribution function (NO)

Plastic housings with good resistance against chemicals and oils. The resistance to aggressive media should be individually tested for your application. Further details on request.

## **Form**

41135

| Technical Data                |                                                                          |
|-------------------------------|--------------------------------------------------------------------------|
| Operating voltage             | 24 V DC ±25 %                                                            |
| Operating current per contact | max. 4 A                                                                 |
| Locking of ports              | Screw thread M12 $\times$ 1 mm (recommended torque 0.6 Nm) self-securing |
| Protection                    | IP67 inserted and tightened (EN 60529)                                   |
| General data                  |                                                                          |
| Temperature range             | -25+85 °C                                                                |
| Commercial data               |                                                                          |
| country of origin             | DE                                                                       |
| customs tariff number         | 85369010                                                                 |
| minimum order quantity        | 1                                                                        |