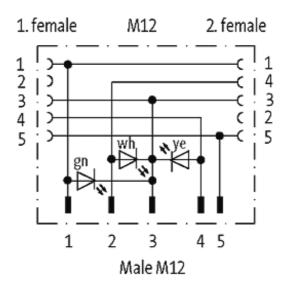

# T-COUPLER SLIMLINE(LED)M12-MALE 5P/2XM12-FEMALE 4P

T-coupler (Slimline) M12 - M12 5-pole with 3 × LED (PNP) Distribution function (NO)

Plastic housings with good resistance against chemicals and oils. The resistance to aggressive media should be individually tested for your application. Further details on request.

## **Form**

41135

| Technical Data                |                                                                          |
|-------------------------------|--------------------------------------------------------------------------|
| Operating voltage             | 24 V DC ±25 %                                                            |
| Operating current per contact | max. 4 A                                                                 |
| Locking of ports              | Screw thread M12 $\times$ 1 mm (recommended torque 0.6 Nm) self-securing |
| Protection                    | IP67 inserted and tightened (EN 60529)                                   |
| General data                  |                                                                          |
| Temperature range             | -25+85 °C                                                                |
| Commercial data               |                                                                          |
| country of origin             | DE                                                                       |
| customs tariff number         | 85369010                                                                 |
| minimum order quantity        | 1                                                                        |