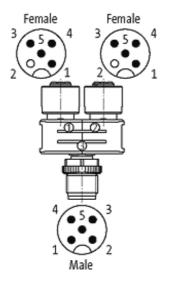

# T-COUPLER SLIMLINE(LED)M12-MALE 5P/2XM12-FEMALE 4P

T-coupler (Slimline) M12 - M12 5-pole with 3 × LED (PNP) Distribution function (NO)

Plastic housings with good resistance against chemicals and oils. The resistance to aggressive media should be individually tested for your application. Further details on request.

## **Form**

41135

| Technical Data                |                                                                          |
|-------------------------------|--------------------------------------------------------------------------|
| Operating voltage             | 24 V DC ±25 %                                                            |
| Operating current per contact | max. 4 A                                                                 |
| Locking of ports              | Screw thread M12 $\times$ 1 mm (recommended torque 0.6 Nm) self-securing |
| Protection                    | IP67 inserted and tightened (EN 60529)                                   |
| General data                  |                                                                          |
| Temperature range             | -25+85 °C                                                                |
| Commercial data               |                                                                          |
| country of origin             | DE                                                                       |
| customs tariff number         | 85369010                                                                 |
| minimum order quantity        | 1                                                                        |