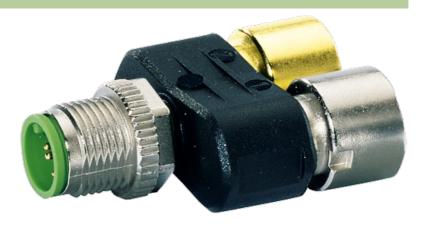

# T-COUPLER SLIMLINE(LED)M12-MALE 5P/2XM12-FEMALE 4P

T-coupler (Slimline) M12 - M12 5-pole with 3 × LED (PNP) Distribution function (NO)

Plastic housings with good resistance against chemicals and oils. The resistance to aggressive media should be individually tested for your application. Further details on request.

#### Illustration

stay connected

Product may differ from Image