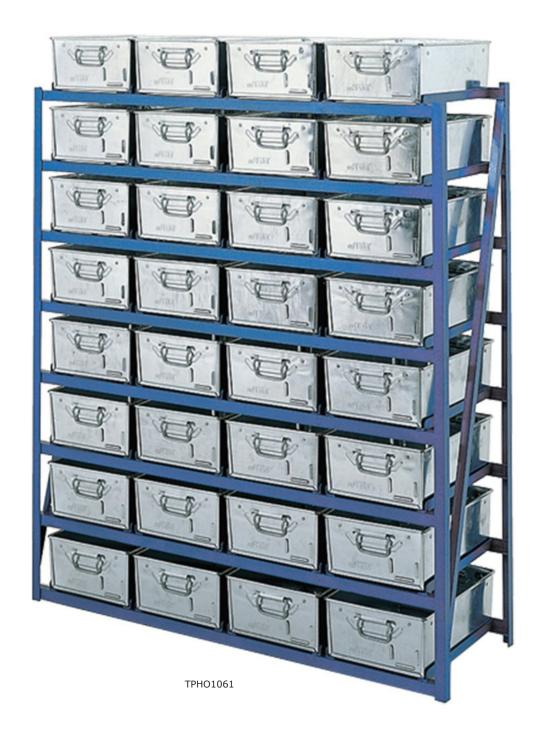

## TOTE PANS & RACKS - HORIZONTAL SHELF

- Heavy duty parts storage
- Constructed from welded steel with bin retainers
- $\ensuremath{^{\mathsf{\prime\prime}}}$  Other shelf heights available please call for details

N.B. Steel Bins are sold as separate items

| Overall Size<br>W x D mm | Shelf<br>Centres | No of<br>Shelves | Suitable<br>for Bin | Model    |
|--------------------------|------------------|------------------|---------------------|----------|
| 1040 x 305               | 200mm            | 8                | 24 x GTP01          | TPHO1030 |
| 1040 x 455               | 200mm            | 8                | 24 x GTP02          | TPHO1045 |
| 1040 x 610               | 200mm            | 8                | 24 x GTP03          | TPHO1061 |
| 1350 x 305               | 200mm            | 8                | 32 x GTP01          | TPHO1330 |
| 1350 x 455               | 200mm            | 8                | 32 x GTP02          | TPHO1345 |
| 1350 x 610               | 200mm            | 8                | 32 x GTP03          | TPHO1361 |