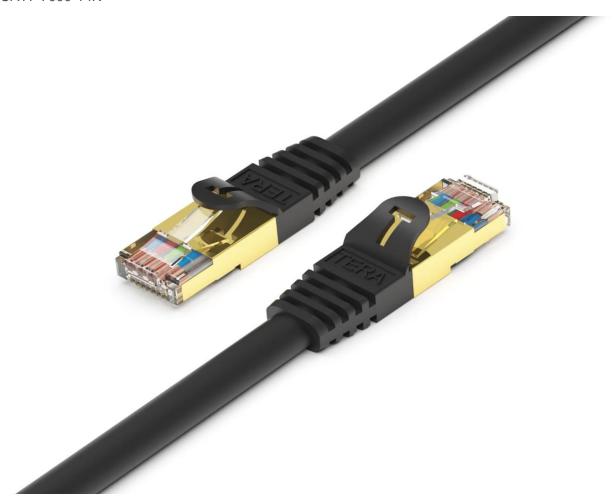

## Premium CAT-7 Double Shielded 10 Gigabit 600MHz Ethernet Cable, Black 14 Feet

CAT7-7000-14K

- DOUBLE SHIELDED TWISTED PAIR SSTP CABLE Each Twisted Pair is shielded with Aluminum Mylar Foil - Plus Aluminum Mylar Foil Shielding and Al-Mg Alloy Braid Shielding outside the 4 Twisted Pairs
- 10 GBPS DATA SPEED Compliant with ANSI/TIA/EIA 568-B, 2-1, Up to 10 Gbps Speed and Meet all Proposed CAT-7 Requirements
- **PROTECTION FROM INTERFERENCE AND RADIATION** Metal Shielded RJ45 Connector and Triple Shielded Cable Protects Against Electromagnetic Interference (EMI), Radio Frequency Interference (RFI), Electromagnetic Fields (EFI) and Electromagnetic Radiation (EMR).
- **HIGH QUALITY SHIELDED RJ45 CONNECTORS** 50 Micron Gold plated Contact Pins in each Shielded RJ45 Connector
- GREAT NETWORKING COMPATIBILITY Backward Compatible with Cat-5e / Cat-6 / Cat-6a Ethernet Cables