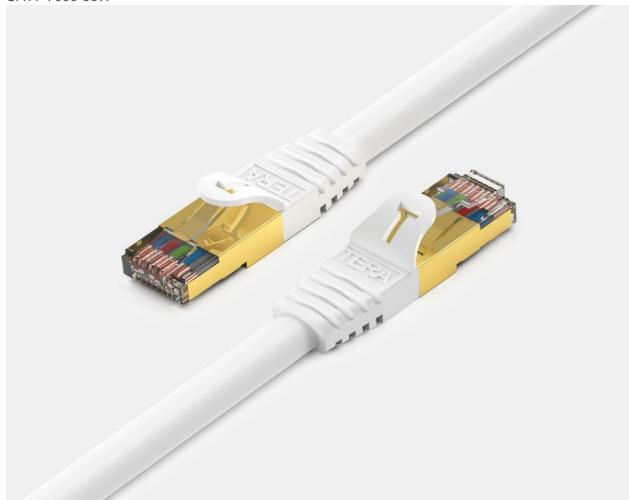

## Premium CAT-7 Double Shielded 10 Gigabit 600MHz Ethernet Cable, White 50 Feet

CAT7-7000-50W

- DOUBLE SHIELDED TWISTED PAIR SSTP CABLE Each Twisted Pair is shielded with Aluminum Mylar Foil - Plus Aluminum Mylar Foil Shielding and Al-Mg Alloy Braid Shielding outside the 4 Twisted Pairs
- 10 GBPS DATA SPEED Compliant with ANSI/TIA/EIA 568-B, 2-1, Up to 10 Gbps Speed and Meet all Proposed CAT-7 Requirements
- PROTECTION FROM INTERFERENCE AND RADIATION Metal Shielded RJ45 Connector and Triple Shielded Cable Protects Against Electromagnetic Interference (EMI), Radio Frequency Interference (RFI), Electromagnetic Fields (EFI) and Electromagnetic Radiation (EMR).
- **HIGH QUALITY SHIELDED RJ45 CONNECTORS** 50 Micron Gold plated Contact Pins in each Shielded RJ45 Connector
- GREAT NETWORKING COMPATIBILITY Backward Compatible with Cat-5e / Cat-6 / Cat-6a Ethernet Cables