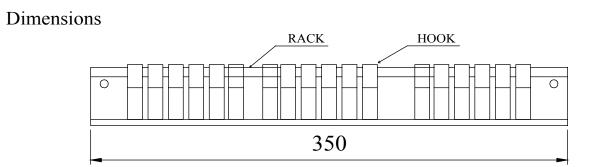

The rack is populated with eighteen clip-in hooks, which can be moved along to any position to suit 1/4" jacks, bantam jacks, XLR patch leads, or anything that needs hanging up in a tidy fashion.

The rack is an extrusion, grey finish, and the hooks grey

## MATERIALS

- RACK : Aluminium Alloy extrusion GREY HOOKS : GREY
- SCREWS : No.8 x1 A2 stainless steel pozi C'sunk AB self tapper

E

| Tel No. +44(0)1724 273200 Website www.dem-uk.com |                                                                                                                 | UNLESS OTHERWISE SPECIFIED:                         | FINISH LEAD                             | DEBURR AND BREAK | DRAWN BY                              | SPB                       | GENERAL SPECIF          | ICATION |
|--------------------------------------------------|-----------------------------------------------------------------------------------------------------------------|-----------------------------------------------------|-----------------------------------------|------------------|---------------------------------------|---------------------------|-------------------------|---------|
|                                                  | ALDHA 3 MANUEACTURING                                                                                           | DIMENSIONS ARE IN MILLIMETRES<br>LINEAR TOLERANCE:  | OR TOOL<br>HOLDER                       | SHARP EDGES      | APPROVED BY<br>THIRD ANGLE PROJECTION | WC                        | 290-0002<br>Tool Holder |         |
| manufacturing                                    | ALT ALL RODOLING INT AN OR AS A MIDDLE MILLION THE MILLION EXPLOSION OF<br>ALPHA 3 MANUFACTURING IS PROHIBITED. | NO DECIMAL PLACES ±0.5mm<br>1 DECIMAL PLACE ±0.25mm | IF IN DOUBT ASK<br>DO NOT SCALE DRAWING |                  |                                       | SHEET 1 OF 1<br>SCALE 1:1 | DRAWING NO.             |         |
| bes Media DELTRON Enclosures                     | DEM DEM Surgreaves way. Sawciffe Ind. Park,<br>Scunthorpe, North Lincolnshire, DN15 8RF, UK                     | 2 DECIMAL PLACES ±0.125mm<br>ANGULAR TOLERANCE: ±1° | MATERIAL SEE NC                         | TE               |                                       | A4                        | 290-0002                | Release |