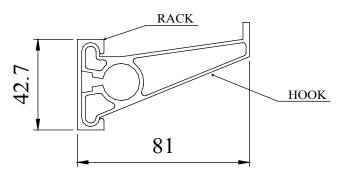

The rack is populated with eighteen clip-in hooks, which can be moved along to any position to suit 1/4" jacks, bantam jacks, XLR patch leads, or anything that needs hanging up in a tidy fashion.

The rack is an extrusion, grey finish, and the hooks grey

## MATERIALS

- RACK : Aluminium Alloy extrusion GREY HOOKS : GREY
- SCREWS : No.8 x1 A2 stainless steel pozi C'sunk AB self tapper

E

| Tel No. +44(0)1724 273200 Website www.dem-uk.com |                                                                                                                 | UNLESS OTHERWISE SPECIFIED:                         | FINISH LEAD                             | DEBURR AND BREAK | DRAWN BY                              | SPB                       | GENERAL SPECIF          | ICATION |
|--------------------------------------------------|-----------------------------------------------------------------------------------------------------------------|-----------------------------------------------------|-----------------------------------------|------------------|---------------------------------------|---------------------------|-------------------------|---------|
|                                                  | ALDHA 3 MANUEACTURING                                                                                           | DIMENSIONS ARE IN MILLIMETRES<br>LINEAR TOLERANCE:  | OR TOOL<br>HOLDER                       | SHARP EDGES      | APPROVED BY<br>THIRD ANGLE PROJECTION | WC                        | 290-0002<br>Tool Holder |         |
| manufacturing                                    | ALT ALL RODOLING INT AN OR AS A MIDDLE MILLION THE MILLION EXPLOSION OF<br>ALPHA 3 MANUFACTURING IS PROHIBITED. | NO DECIMAL PLACES ±0.5mm<br>1 DECIMAL PLACE ±0.25mm | IF IN DOUBT ASK<br>DO NOT SCALE DRAWING |                  |                                       | SHEET 1 OF 1<br>SCALE 1:1 | DRAWING NO.             |         |
| bes Media DELTRON Enclosures                     | DEM DEM Surgreaves way. Sawciffe Ind. Park,<br>Scunthorpe, North Lincolnshire, DN15 8RF, UK                     | 2 DECIMAL PLACES ±0.125mm<br>ANGULAR TOLERANCE: ±1° | MATERIAL SEE NC                         | TE               |                                       | A4                        | 290-0002                | Release |