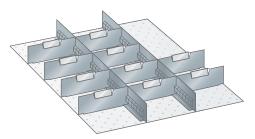

## Application:

Slot walls and dividers: for flexible subdivision of parts of different sizes

## Execution:

- Dividers: For longitudinal and transverse division of drawers. The bottom edge enables it to be screwed to the perforated drawer base. Includes screw material. Design: sheet steel. Colour: Grey, NSC S 4502-B.
- Partition material sets excluding labelling tabs.