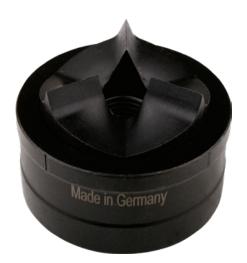

#### Version:

- Sheet hole-punch system with slug splitter for standard steel S235
- Burr-free hole punching
- Actuated using a wrench, hydraulic punch or cordless compact punch
- When actuated with a wrench, draw bolts with ball bearings must be used

### Advantage:

• The sheet does not jam in the centre thanks to the triple partition