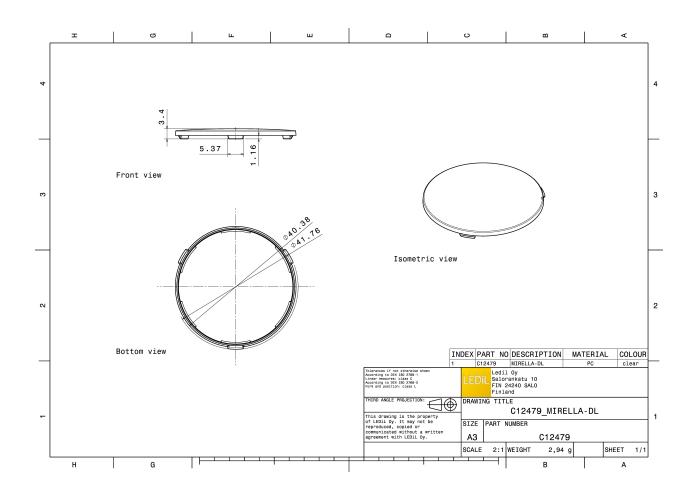

#### **TECHNICAL SPECIFICATIONS:**

**Dimensions** Ø 41.0 mm

Height 3.4 mm

Fastening

Colour clear

Box size 480 x 280 x 300 mm

Box weight 7.1 kg Quantity in Box 1344 pcs

yes 🕕 ROHS compliant

#### **MATERIAL SPECIFICATIONS:**

Component **Type** Material Colour MIRELLA-DL Sublens PC clear