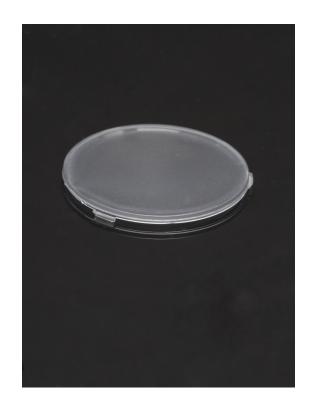

#### **MIRELLA-DL**

Diffusing sublens for MIRELLA reflectors.

#### **TECHNICAL SPECIFICATIONS:**

**Dimensions** Ø 41.0 mm

Height 3.4 mm

Fastening

Colour clear

Box size 480 x 280 x 300 mm

Box weight 7.1 kg Quantity in Box 1344 pcs

yes 🕕 ROHS compliant

#### **MATERIAL SPECIFICATIONS:**

Component **Type** Material Colour MIRELLA-DL Sublens PC clear