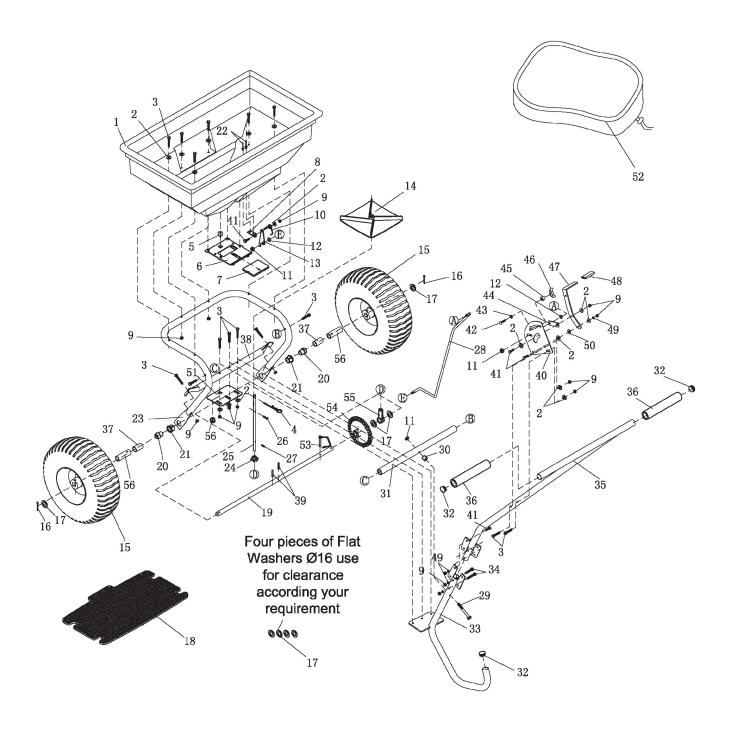

## Broadcast Spreader 57kg Walk Behind Model No: SPB57W

| Item | Part No.  | Description                                |
|------|-----------|--------------------------------------------|
| 1    | SPB57W.01 | HOPPER                                     |
| 2    | SPB57W.02 | WASHER 1/4"X 3/4"                          |
| 3    | SS640.S   | HEX HEAD SET SCREW M6x40mm SINGLE          |
| 4    | SPB57W.04 | R-PIN                                      |
| 5    | SPB57W.05 | ADJUSTABLE PLATE PLUG                      |
| 6    | SPB57W.06 | FIXED ADJUSTABLE PLATE                     |
| 7    | SPB57W.07 | ACTIVE ADJUSTABLE PLATE                    |
| 8    | SPB57W.08 | BASE FOR SPRING                            |
| 9    | NLN6.S    | NYLOC NUT M6 ZINC DIN 985 (SINGLE)         |
| 10   | SPB57W.10 | SPRING                                     |
| 11   | NLN8.S    | NYLOC NUT M8 ZINC DIN 985 (SINGLE)         |
| 12   | FWM8.S    | FLAT WASHER M8 SINGLE                      |
| 13   | SPB57W.13 | FIXED PLATE FOR CONNECTING ROD             |
| 14   | SPB57W.14 | IMPELLER                                   |
| 15   | SPB57W.15 | WHEEL,PNEUMATIC (350x19x135) 6NMS 2PR      |
| 16   | SPB57W.16 | COTTER PIN (5x35)                          |
| 17   | FWM16.S   | FLAT WASHER M16 SINGLE                     |
| 18   | SPB57W.18 | SCREEN                                     |
| 19   | SPB57W.19 | AXLE                                       |
| 20   | SPB57W.20 | INNER AXLE BUSHING                         |
| 21   | SPB57W.21 | OUTER AXLE BUSHING                         |
| 22   | SPB57W.22 | RIVET (5x8)                                |
| 23   | SPB57W.23 | FRAME TUBE ASSEMBLY                        |
| 24   | SPB57W.24 | PINION GEAR                                |
| 25   | SPB57W.25 | SWIVEL AXLE                                |
| 26   | MSP420.S  | MACHINE SCREW PAN HEAD PHILLIPS<br>M4x20mm |
| 27   | SPB57W.27 | SPRING PIN (3x16)                          |
| 28   | SPB57W.28 | LINKAGE                                    |

| Item | Part No.  | Description                       |
|------|-----------|-----------------------------------|
| 29   | HHB875.S  | HEX HEAD BOLT M8x75mm SINGLE      |
| 30   | SPB57W.30 | SPACER                            |
| 31   | SPB57W.31 | FIXED TUBE                        |
| 32   | SPB57W.32 | PLASTIC CAP                       |
| 33   | SPB57W.33 | SUPPORT TUBE                      |
| 34   | SS635.S   | HEX HEAD SET SCREW M6x35mm SINGLE |
| 35   | SPB57W.35 | HANDLE                            |
| 36   | SPB57W.36 | HANDLE COVER                      |
| 37   | SPB57W.37 | AXLE BUSHING                      |
| 38   | SPB57W.38 | CROSSOVER TUBE                    |
| 39   | SPB57W.39 | SPRING PIN (4x30)                 |
| 40   | SPB57W.40 | BRACKET                           |
| 41   | SPB57W.41 | HEX BOLT (M6x20)                  |
| 42   | SS625.S   | HEX HEAD SET SCREW M6x25mm SINGLE |
| 43   | SPB57W.43 | EXT TOOTH LOCK WASHER             |
| 44   | SPB57W.44 | CONNECTING PLATE                  |
| 45   | SPB57W.45 | SPACER                            |
| 46   | SPB57W.46 | WING NUT                          |
| 47   | SPB57W.47 | ADJUSTING HANDLE                  |
| 48   | SPB57W.48 | HANDLE COVER                      |
| 49   | SWM6.S    | SPRING WASHER M6 ZINC (SINGLE)    |
| 50   | SPB57W.50 | PLASTIC WASHER                    |
| 51   | SPB57W.51 | SHAFT SUPPORT PLATE               |
| 52   | SPB57W.52 | RAIN COVER                        |
| 53   | SPB57W.53 | DRIVE PIN                         |
| 54   | SPB57W.54 | GEAR (DRIVER)                     |
| 55   | SPB57W.55 | SHAFT SUPPORT CAP                 |
| 56   | SPB57W.56 | WHEEL BUSHING                     |