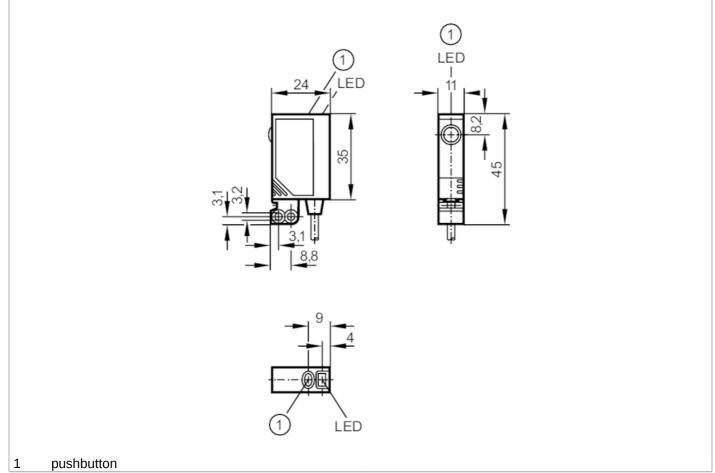

# CE CULUS ERI

| Product characteristics     |      |                     |
|-----------------------------|------|---------------------|
| Type of light               |      | red light           |
| Housing                     |      | rectangular         |
| Dimensions                  | [mm] | 35 x 11 x 24        |
| Application                 |      |                     |
| Function principle          |      | Through-beam sensor |
| Electrical data             |      |                     |
| Operating voltage           | [V]  | 1030 DC             |
| Current consumption         | [mA] | < 12                |
| Protection class            |      | III                 |
| Reverse polarity protection |      | yes                 |
| Type of light               |      | red light           |
| Wave length                 | [nm] | 660                 |

### Through-beam sensor receiver

OJE-FPKG/SO

| Outputs                                            |                                                       |                                                                         |  |
|----------------------------------------------------|-------------------------------------------------------|-------------------------------------------------------------------------|--|
| Electrical design                                  | 19                                                    | NP                                                                      |  |
| Output function                                    | light-on/dark-on mod                                  | de; (programmable)                                                      |  |
| Max. voltage drop switching [ output DC            | /]2                                                   | 2.5                                                                     |  |
| Permanent current rating of [m switching output DC | 200                                                   |                                                                         |  |
| Switching frequency DC [H                          | z]12                                                  | 1200                                                                    |  |
| Short-circuit protection                           | yes                                                   |                                                                         |  |
| Type of short-circuit<br>protection                | pulsed                                                |                                                                         |  |
| Overload protection                                | yes                                                   |                                                                         |  |
| Detection zone                                     |                                                       |                                                                         |  |
| Transmitter / receiver                             | receiver                                              |                                                                         |  |
| Range [I                                           | < 10                                                  |                                                                         |  |
| Range adjustable                                   | ує                                                    | yes                                                                     |  |
| Operating conditions                               |                                                       |                                                                         |  |
| Ambient temperature [°                             | -2560                                                 |                                                                         |  |
| Protection                                         | IP 67                                                 |                                                                         |  |
| Tests / approvals                                  |                                                       |                                                                         |  |
| EMC                                                | EN 60947-5-2                                          |                                                                         |  |
| MTTF [year                                         | s] 95                                                 | 52                                                                      |  |
| Mechanical data                                    |                                                       |                                                                         |  |
| Weight                                             | g]72                                                  | 2.5                                                                     |  |
| Housing                                            | rectangular                                           |                                                                         |  |
| Dimensions [mi                                     | 35 x 11 x 24                                          |                                                                         |  |
| Materials                                          | housing: ABS; fixture: diecast zinc; LE               | housing: ABS; fixture: diecast zinc; LED window: SEPS; pushbutton: SEPS |  |
| Lens material                                      | glass                                                 |                                                                         |  |
| Lens alignment                                     | side lens                                             |                                                                         |  |
| Displays / operating elements                      |                                                       |                                                                         |  |
| <b>D</b> 's de                                     | switching status                                      | 1 x LED, yellow                                                         |  |
| Display                                            | operation<br>function                                 | 1 x LED, green<br>1 x LED, red                                          |  |
| Electronic lock                                    | initiationye                                          |                                                                         |  |
| Accessories                                        | ,                                                     |                                                                         |  |
|                                                    | Basic clip: 1                                         | x, E20964                                                               |  |
| • · · / P N                                        | screws: 2 x x M3 x 16                                 |                                                                         |  |
| Accessories (supplied)                             | spring washers: 2 x                                   |                                                                         |  |
|                                                    | Nuts                                                  | :: 2 x                                                                  |  |
| Remarks                                            |                                                       |                                                                         |  |
| Remarks                                            | operating voltage "supply class 2" according to cULus |                                                                         |  |
| Pack quantity                                      | 1 pcs.                                                |                                                                         |  |