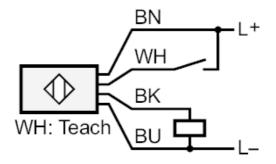

### **Electrical connection**

Cable: 2 m, PVC; 4 x 0.14 mm<sup>2</sup>

#### Connection

|      | Core colours : |
|------|----------------|
| ВК = | black          |
| BN = | brown          |
| BU = | blue           |
| WH = | white          |