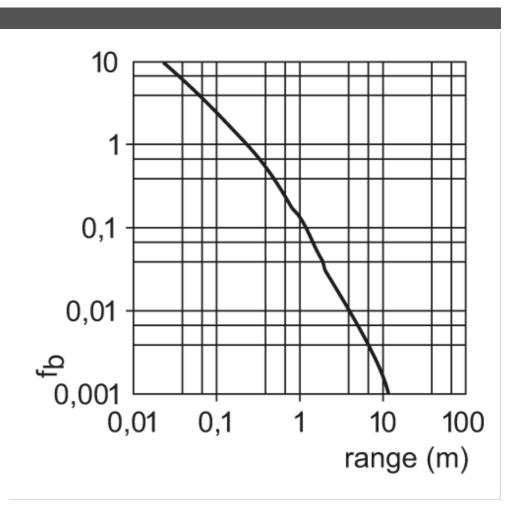

#### Through-beam sensor receiver

OJE-FPKG/SO

Diagrams and graphs excess gain graph