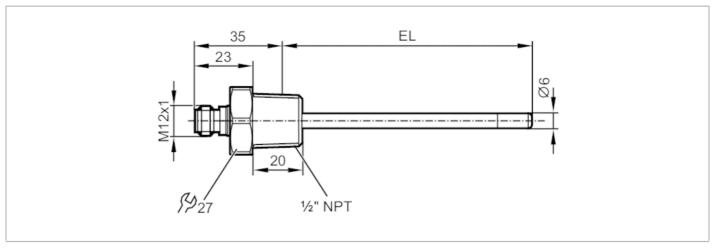

## Temperature sensor with process connection

TM-150KFBN12-/US/

| Product characteristics    |        |                                        |                  |
|----------------------------|--------|----------------------------------------|------------------|
| Measuring range            |        | -40150 °C                              | -40302 °F        |
| Process connection         |        | threaded connection 1/2" NPT           |                  |
| Installation length EL     | [mm]   | 150                                    |                  |
| Application                |        |                                        |                  |
| Special feature            |        | Gold-plated contacts                   |                  |
| Measuring element          |        | 1 x Pt 100; (to DIN EN 60751, class A) |                  |
| Media                      |        | liquids and gases                      |                  |
| Pressure rating            | [bar]  | 160                                    |                  |
| Minimum installation depth | [mm]   | 15                                     |                  |
| Electrical data            |        |                                        |                  |
| Protection class           |        | III                                    |                  |
| Measuring/setting range    |        |                                        |                  |
| Probe length L             | [mm]   | 14                                     | 2                |
| Measuring range            |        | -40150 °C                              | -40302 °F        |
| Accuracy / deviations      |        |                                        |                  |
| Accuracy                   | [K]    | ± (0,15 K + 0,002 x  t )               |                  |
| Response times             |        |                                        |                  |
| Dynamic response T05 / T09 | [s]    | 1 / 3; (to DIN EN 60751)               |                  |
| Operating conditions       |        |                                        |                  |
| Ambient temperature        | [°C]   | -2580                                  |                  |
| Storage temperature        | [°C]   | -40100                                 |                  |
| Protection                 |        | IP 68; IP 69K                          |                  |
| Tests / approvals          |        |                                        |                  |
| Shock resistance           |        | DIN EN 60068-2-2-27                    | 50 g (11 ms)     |
| Vibration resistance       |        | DIN EN 60068-2-6                       | 10 g (102000 Hz) |
| MTTF                       | years] | 22831                                  |                  |

### Temperature sensor with process connection

TM-150KFBN12-

/US/

| Mechanical data          |      |                                 |  |  |
|--------------------------|------|---------------------------------|--|--|
| Weight                   | [g]  | 192.5                           |  |  |
| Materials                |      | stainless steel (1.4404 / 316L) |  |  |
| Materials (wetted parts) |      | stainless steel (1.4404 / 316L) |  |  |
| Process connection       |      | threaded connection 1/2" NPT    |  |  |
| Probe diameter           | [mm] | 6                               |  |  |
| Installation length EL   | [mm] | 150                             |  |  |