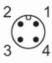

stainless steel (1.4404 / 316L) |  |  |
| Materials (wetted parts) |      | stainless steel (1.4404 / 316L) |  |  |
| Process connection       |      | threaded connection 1/2" NPT    |  |  |
| Probe diameter           | [mm] | 6                               |  |  |
| Installation length EL   | [mm] | 150                             |  |  |

| Remarks       |                                                       |  |
|---------------|-------------------------------------------------------|--|
| Domorko       | operating voltage "supply class 2" according to cULus |  |
| Remarks       | The values for accuracy apply to flowing water.       |  |
| Pack quantity | 1 pcs.                                                |  |

## Electrical connection

Connector: 1 x M12; Contacts: gold-plated



#### Connection