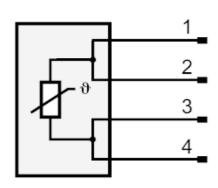

4404 / 316L) |  |  |
| Materials (wetted parts) |      | stainless steel (1.4404 / 316L) |  |  |
| Process connection       |      | threaded connection 1/2" NPT    |  |  |
| Probe diameter           | [mm] | 6                               |  |  |
| Installation length EL   | [mm] | 150                             |  |  |

| Remarks       |                                                       |  |
|---------------|-------------------------------------------------------|--|
| Domorko       | operating voltage "supply class 2" according to cULus |  |
| Remarks       | The values for accuracy apply to flowing water.       |  |
| Pack quantity | 1 pcs.                                                |  |

## Electrical connection

Connector: 1 x M12; Contacts: gold-plated



#### Connection