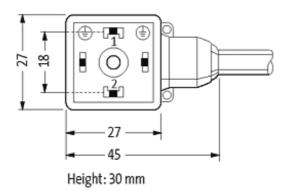

### **MSUD VALVE PLUG FORM A 18MM**

PVC 3X0.75 GRAY, 3m

Form A (18 mm) 230 V AC/DC with LED and suppression

Further cable lengths on request. Plastic housings with good resistance against chemicals and oils. The resistance to aggressive media should be individually tested for your application. Further details on request.

## **Approvals**

| 18061 |
|-------|
|-------|

| Technical Data                |                                        |
|-------------------------------|----------------------------------------|
| Operating voltage             | 230 V AC/DC ±10 %                      |
| Operating current per contact | max. 4 A                               |
| Switch off peak               | max. 560 V                             |
| Switch off delay time         | max. 20 ms                             |
| Locking of ports              | M3 (recommended torque 0.4 Nm)         |
| Protection                    | IP67 inserted and tightened (EN 60529) |
| Housing                       | Black plastic (gray on request)        |
| Cables                        |                                        |
| Cable number                  | 216                                    |
| No./diameter of wires         | $3 \times 0.75 \text{ mm}^2$           |
| Wire isolation                | PVC (bk, num, gnye)                    |
| Jacket Color                  | gray                                   |
| Shore hardness outer jacket   | 80 ± 5A                                |
| Material (jacket)             | PVC                                    |
| Outer diameter                | approx. 5.9 mm                         |
| Bend radius (fixed)           | 5 × outer Ø                            |
| Bend radius (moving)          | 10 × outer Ø                           |
| Temperature range (fixed)     | -30+70 °C                              |
| Temperature range (mobile)    | -5+70 °C                               |
| General data                  |                                        |
| Temperature range             | -25+85 °C, depending on cable quality  |
| Commercial data               |                                        |