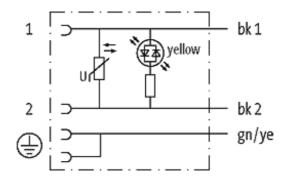

### **MSUD VALVE PLUG FORM A 18MM**

PVC 3X0.75 GRAY, 3m

Form A (18 mm) 230 V AC/DC with LED and suppression

Further cable lengths on request. Plastic housings with good resistance against chemicals and oils. The resistance to aggressive media should be individually tested for your application. Further details on request.

## **Approvals**

| 18061 |
|-------|
|-------|

| Technical Data                |                                        |
|-------------------------------|----------------------------------------|
| Operating voltage             | 230 V AC/DC ±10 %                      |
| Operating current per contact | max. 4 A                               |
| Switch off peak               | max. 560 V                             |
| Switch off delay time         | max. 20 ms                             |
| Locking of ports              | M3 (recommended torque 0.4 Nm)         |
| Protection                    | IP67 inserted and tightened (EN 60529) |
| Housing                       | Black plastic (gray on request)        |
| Cables                        |                                        |
| Cable number                  | 216                                    |
| No./diameter of wires         | $3 \times 0.75 \text{ mm}^2$           |
| Wire isolation                | PVC (bk, num, gnye)                    |
| Jacket Color                  | gray                                   |
| Shore hardness outer jacket   | 80 ± 5A                                |
| Material (jacket)             | PVC                                    |
| Outer diameter                | approx. 5.9 mm                         |
| Bend radius (fixed)           | 5 × outer Ø                            |
| Bend radius (moving)          | 10 × outer Ø                           |
| Temperature range (fixed)     | -30+70 °C                              |
| Temperature range (mobile)    | -5+70 °C                               |
| General data                  |                                        |
| Temperature range             | -25+85 °C, depending on cable quality  |
| Commercial data               |                                        |