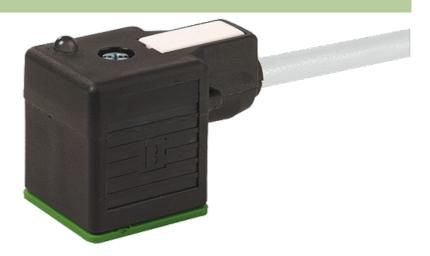

### **MSUD VALVE PLUG FORM A 18MM**

PVC 3X0.75 GRAY, 3m

Form A (18 mm) 230 V AC/DC with LED and suppression

Further cable lengths on request. Plastic housings with good resistance against chemicals and oils. The resistance to aggressive media should be individually tested for your application. Further details on request.

#### Illustration

stay connected

Product may differ from Image