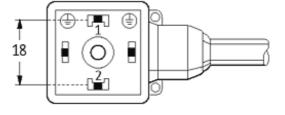

### **MSUD VALVE PLUG FORM A 18MM**

PVC 3X0.75 GRAY, 3m

Form A (18 mm) 230 V AC/DC with LED and suppression

Further cable lengths on request. Plastic housings with good resistance against chemicals and oils. The resistance to aggressive media should be individually tested for your application. Further details on request.

## **Approvals**

| 18061 |
|-------|
|-------|

| Technical Data                |                                        |
|-------------------------------|----------------------------------------|
| Operating voltage             | 230 V AC/DC ±10 %                      |
| Operating current per contact | max. 4 A                               |
| Switch off peak               | max. 560 V                             |
| Switch off delay time         | max. 20 ms                             |
| Locking of ports              | M3 (recommended torque 0.4 Nm)         |
| Protection                    | IP67 inserted and tightened (EN 60529) |
| Housing                       | Black plastic (gray on request)        |
| Cables                        |                                        |
| Cable number                  | 216                                    |
| No./diameter of wires         | $3 \times 0.75 \text{ mm}^2$           |
| Wire isolation                | PVC (bk, num, gnye)                    |
| Jacket Color                  | gray                                   |
| Shore hardness outer jacket   | 80 ± 5A                                |
| Material (jacket)             | PVC                                    |
| Outer diameter                | approx. 5.9 mm                         |
| Bend radius (fixed)           | 5 × outer Ø                            |
| Bend radius (moving)          | 10 × outer Ø                           |
| Temperature range (fixed)     | -30+70 °C                              |
| Temperature range (mobile)    | -5+70 °C                               |
| General data                  |                                        |
| Temperature range             | -25+85 °C, depending on cable quality  |
| Commercial data               |                                        |