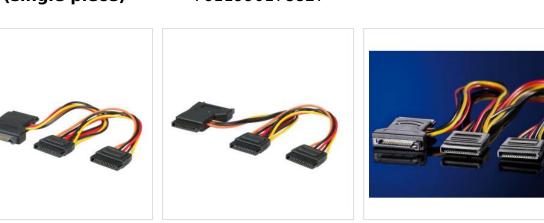

## **ROLINE Internal Y-Power Cable, SATA to 3x SATA, 0.3**

## m

| Product No.        | 11.03.1041    | <b>poline</b><br>Designed for Professionals |
|--------------------|---------------|---------------------------------------------|
| Manufacturer       | ROLINE        |                                             |
| Manufacturer No.   | 11.03.1041    |                                             |
| EAN (single piece) | 7611990178827 |                                             |

• Y-Adapter cable to convert one S-ATA power connector to up to 3 additional S-ATA power connectors

• 3x S-ATA M to 1x S-ATA; length 0.15 m and 0.15 m

| Technical specifications   |                                                       |  |
|----------------------------|-------------------------------------------------------|--|
| Manufacturer               | ROLINE                                                |  |
| Product group              | Cable                                                 |  |
| Product type               | Power cable, internal                                 |  |
| Colour                     | multicolored                                          |  |
| Length                     | 0.3 m                                                 |  |
| Connection ports           | SATA 15-pin (Power) Female / SATA 15-pin (Power) Male |  |
| Side 1 Connector Type      | SATA 15-pin (Power)                                   |  |
| Side 1 Connector<br>Gender | Female                                                |  |
| Side 2 Connector Type      | SATA 15-pin (Power)                                   |  |
| Side 2 Connector<br>Gender | Male                                                  |  |