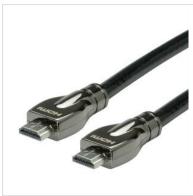

## ROLINE HDMI Ultra HD Cable + Ethernet, M/M, black, 20.0 m

Product No. 11.04.5687

ROLINE

Manufacturer Manufacturer No. 11.04.5687

7611990148264 **EAN** (single piece)

## High quality HDMI cable with Ethernet channel, metal connector housing and shell for better shielding, 3D and 4k support

- HDMI Ethernet Channel Adds high-speed networking to an HDMI link, allowing users to take full advantage of their IP-enabled devices without a separate ethernet cable
- Audio Return Channel Allows an HDMI-connected TV with a built-in tuner to send audio data "upstream" to a surround audio system, eliminating the need for a separate audio cable
- 3D Defines input/output protocols for major 3D video formats
- 4k support Enables video resolutions up to 2160p60 far beyond 1080p, supporting nextgeneration displays
- Cable with HDMI male connector on both sides
- High quality cable with metal connector housing and shell for better shielding
- Gold plated contacts for higher durability