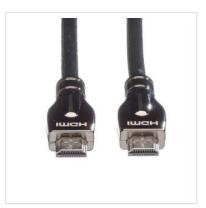

## ROLINE HDMI Ultra HD Cable + Ethernet, M/M, black, 20.0 m

Product No. 11.04.5687

ROLINE

Manufacturer Manufacturer No. 11.04.5687

7611990148264 **EAN** (single piece)

## High quality HDMI cable with Ethernet channel, metal connector housing and shell for better shielding, 3D and 4k support

- HDMI Ethernet Channel Adds high-speed networking to an HDMI link, allowing users to take full advantage of their IP-enabled devices without a separate ethernet cable
- Audio Return Channel Allows an HDMI-connected TV with a built-in tuner to send audio data "upstream" to a surround audio system, eliminating the need for a separate audio cable
- 3D Defines input/output protocols for major 3D video formats
- 4k support Enables video resolutions up to 2160p60 far beyond 1080p, supporting nextgeneration displays
- Cable with HDMI male connector on both sides
- High quality cable with metal connector housing and shell for better shielding
- Gold plated contacts for higher durability