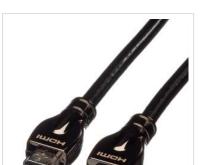

## ROLINE HDMI Ultra HD Cable + Ethernet, M/M, black, 20.0 m

Product No. 11.04.5687

ROLINE

Manufacturer Manufacturer No. 11.04.5687

7611990148264 **EAN** (single piece)

## High quality HDMI cable with Ethernet channel, metal connector housing and shell for better shielding, 3D and 4k support

- HDMI Ethernet Channel Adds high-speed networking to an HDMI link, allowing users to take full advantage of their IP-enabled devices without a separate ethernet cable
- Audio Return Channel Allows an HDMI-connected TV with a built-in tuner to send audio data "upstream" to a surround audio system, eliminating the need for a separate audio cable
- 3D Defines input/output protocols for major 3D video formats
- 4k support Enables video resolutions up to 2160p60 far beyond 1080p, supporting nextgeneration displays
- Cable with HDMI male connector on both sides
- High quality cable with metal connector housing and shell for better shielding
- Gold plated contacts for higher durability