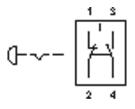

#### Wiring diagram

#### Legend

Contacts: NC = Normally closed, NO = Normally open

Switching action: C = Maintained