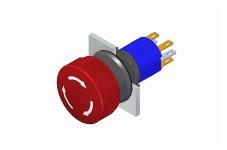

### 51-253.022 - Stop switch complete

#### 51-253.022 - Stop switch complete

Attention: The preview is based on a sample product. This can differ from your current configuration.

Mounting

Mounting cut-out Ø 16 mm Design raised

**Front** 

Front dimension  $\varnothing$  24.5 mm Front shape round

Stop switch

e a o