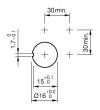

#### **Mounting cut-outs**

#### **Additional information**

Marking arrows

If the anti-twist ring is not used the panel thickness increases to 4 mm