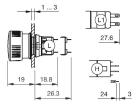

is based on a sample product. This can differ from your current configuration.

Mounting

Mounting cut-out Ø 16 mm Design raised

**Front** 

Front dimension  $\varnothing$  24.5 mm Front shape round

Other Attributes

Weight 0.011 kg

Operating-/Indication part

Lens material Plastic
Lens colour red
Lens profile Mushroom
Lens optics opaque

**IP-Rating** 

Front protection IP 65

**Connection Method** 

Terminal Solder 2.8 x 0.5 mm

**Actuator** 

Switching action Maintained

Switching element

Switching system Snap-action switching element

Contacts 1 NC + 1 NO

Switching current 5 A
Contact material Gold
Switching voltage 250 V AC

**Function** 

Stop switch

e a o

# EAO – Your Expert Partner for **Human Machine Interfaces**

## 51-253.022 - Stop switch complete

#### **Dimensions**



H = Universal terminal 2.0 x 0.5 mm

#### **Mounting cut-outs**



#### Wiring diagram



#### **Additional information**

Marking arrows

If the anti-twist ring is not used the panel thickness increases to 4 mm

#### Legend

Contacts: NC = Normally closed, NO = Normally open

Switching action: C = Maintained