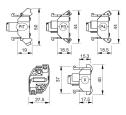

# EAO – Your Expert Partner for Human Machine Interfaces

# 704.950.1/D - Lamp block

### 704.950.1/D - Lamp block



Attention: The preview is based on a sample product. This can differ from your current configuration.

### Mounting

Weight

Mounting cut-out

Front Front dimension

**Other Attributes** 

mm

mm

0,013 kg

0,013 K

Double plug 6.3 x 0.8 mm

Connection Method Terminal

Actuator Housing material

Plastic



# EAO – Your Expert Partner for Human Machine Interfaces

# 704.950.1/D - Lamp block

## Dimensions



P4 = Double plug-in terminal 6.3 x 0.8 mm

#### Wiring diagram



Additional information Terminals nickel plated and blank Cu/Sn