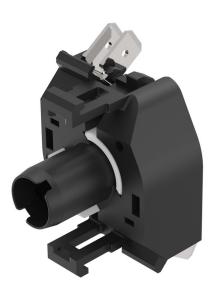

### 704.950.1/D - Lamp block

Attention: The preview is based on a sample product. This can differ from your current configuration.

### Mounting

Weight

Mounting cut-out

Front Front dimension

**Other Attributes** 

mm

mm

0,013 kg

0,013 K

Double plug 6.3 x 0.8 mm

Connection Method Terminal

Actuator Housing material

Plastic