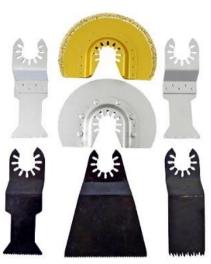

## Description

7 piece Multi-Tool blade set

**Blades made from:-** HSS, Bi-Metal (Silver Blades) - High Carbon Steel (Black Blades) & Tungstun Carbide Grit (Gold Blade)

#### **Set Contains:**

30mm Wide - HCS - 11TPI - Triple Ground Teeth - Fast Clean Cut - Wood - Black Blade

32mm Wide - HCS - 14TPI - Wavy Set Teeth - Coarse Cut - Wood - Black Blade

32mm Wide - BiM - 14TPI - Wavy Set Teeth - Coarse Cut - Metal - Silver Blade

32mm Wide - BiM - 20TPI - Wavy Set Teeth - Fine Cut - Metal - Silver Blade

67mm Wide - HCS -14TPI - Wavy Set Teeth - Coarse Cut - Wood - Black Blade

87mm Dia -  $\pmb{\mathsf{HSS}}$  - 20TPI - Wavy Set Teeth - Fine Cut - Metal - Silver Blade

87mm Dia - TC grit - Coarse - Grout Removal - Gold Blade