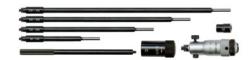

## Advantage:

■ Replaceable rods

## Delivery:

Includes box, adjustment wrench

| Art. no.                         | 32016 273                              |
|----------------------------------|----------------------------------------|
| Brand                            | MITUTOYO                               |
| Manufacturer Part Number         | 141-206                                |
| Min./max. length measuring range | 50-300 mm                              |
| Vernier scale                    | 0.01 mm                                |
| Extensions provided              | 100 mm, 150 mm, 200 mm, 250 mm, 300 mm |
| Measuring spindle increments     | 0.5 mm                                 |
| Number of extensions             | 5 PCS                                  |
| Calibration Group                | Н                                      |
| Calibration Group Description    | Internal micrometers (2 point)         |
| Gross Weight                     | 0.640 kg                               |
| Product Group                    | ЗМА                                    |