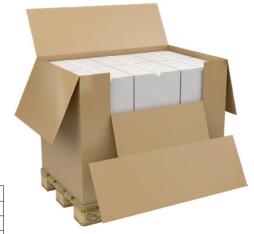

# Pallet boxes made of corrugated cardboard

Double-fluted

# Application:

For transporting lightweight small parts easily on pallets.

### Execution:

- Dimensions tailored to Euro pallet dimensions
- Sturdy double-fluted corrugated cardboard
- With practical loading flap

# Advantage:

- Economical alternative to plastic versions
- Stable and durable
- Easy to load and unload thanks to ergonomic loading flap

| Art. no.                    | 50007 847     |
|-----------------------------|---------------|
| Internal length             | 1180 mm       |
| Internal width              | 780 mm        |
| Interior height             | 1065 mm       |
| Corrugated cardboard design | Double-fluted |
| Corrugated cardboard type   | 2.40          |
| Wave type                   | BC            |
| Number of pieces per packet | 10 PCS        |
| Weight                      | 5.4 kg        |
| Product Group               | Prod. Gr. 504 |