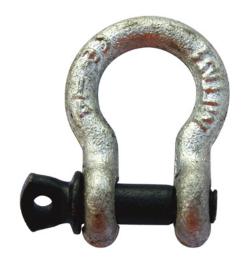

**Shackle**Welded design with threaded bolts

## Execution:

- Curved design
- High strength
- With threaded bolts
- Small dimensions

## Advantage:

■ Lightweight and easy to handle with a high carrying capacity

| Art. no.               | 77174 350   |
|------------------------|-------------|
| Load-carrying capacity | 4750 kg     |
| Bracket diameter       | 19 mm       |
| Bolt diameter          | 22 mm       |
| Interior height        | 71 mm       |
| Width of mouth         | 32 mm       |
| External width         | 70 mm       |
| Internal width         | 50 mm       |
| Surface                | Zinc plated |
| Gross Weight           | 1.013 kg    |
| Product Group          | 775         |