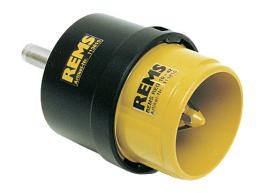

## Pipe deburrer

for manual mode or electric drive

## Application:

For quick and easy deburring in manual mode or for electric drive with 10-mm clamping range and maximum rotational speed 300 rpm, this solid all-metal tool comprises a deburring insert with four specially ground deburring blades and a driver. Suitable for exterior and interior deburring of stainless steel, steel, copper, brass, aluminium and plastic pipes 10-42 mm in diameter. To change between exterior and interior deburring, simply rotate the insert.

## **Execution:**

- pipe deburrer, complete
- deburring insert with 4 ground deburring blades