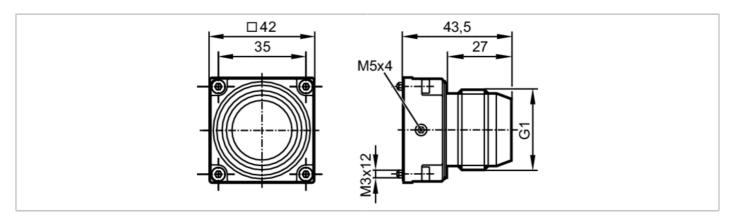

## Mounting adapter for photoelectric level sensors

FLANGE ADAPTER G1 FOR O1D

| Application            |      |                                                                                                                                              |
|------------------------|------|----------------------------------------------------------------------------------------------------------------------------------------------|
| Design                 |      | for optical distance sensors                                                                                                                 |
| Mechanical data        |      |                                                                                                                                              |
| Weight                 | [g]  | 231                                                                                                                                          |
| Dimensions             | [mm] | 42 x 43.5 x 42                                                                                                                               |
| Materials              |      | flange: stainless steel (1.4404 / 316L); Sealing: FKM; Protective cover: PMMA transparent; screws: stainless steel; washers: stainless steel |
| Tightening torque      | [Nm] | 0.6; (screws)                                                                                                                                |
| Accessories            |      |                                                                                                                                              |
| Accessories (supplied) |      | cylinder screws: 4                                                                                                                           |
| Accessories (supplied) |      | washers: 4                                                                                                                                   |
| Remarks                |      |                                                                                                                                              |
| Pack quantity          |      | 1 pcs.                                                                                                                                       |