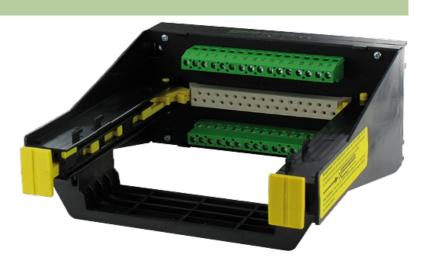

## **EUROCARD HOLDER**

SKP 31/1

Screw terminals 31-pole (DIN 41617) all

With the vertical snap adapter SASA 135 Art.-No. 63900 the holder can be mounted at right-angles on the rail. The D2 size is for a card without a front plate.

## Illustration

Product may differ from Image

stay connected

| stay connecte                                                                                                                                                                                                                         |
|---------------------------------------------------------------------------------------------------------------------------------------------------------------------------------------------------------------------------------------|
|                                                                                                                                                                                                                                       |
| 250 V AC                                                                                                                                                                                                                              |
| max. 5 A                                                                                                                                                                                                                              |
| 31-pole (DIN 41617)                                                                                                                                                                                                                   |
| (EN 60664-1) over voltage, category I                                                                                                                                                                                                 |
| Plastic, flame retardant                                                                                                                                                                                                              |
|                                                                                                                                                                                                                                       |
| 4 mm² single core                                                                                                                                                                                                                     |
| DIN-rail mountable (EN 60715) or screw fixing                                                                                                                                                                                         |
| 137×63×170 mm                                                                                                                                                                                                                         |
|                                                                                                                                                                                                                                       |
| To insert the card first press down the 2 yellow buttons. Then slide the Eurocard into the guide slots pushing until fully engaged. The card is now locked into position. It can be removed by pressing down on the 2 yellow buttons. |
|                                                                                                                                                                                                                                       |
| CZ                                                                                                                                                                                                                                    |
| 85369010                                                                                                                                                                                                                              |
| 1                                                                                                                                                                                                                                     |
|                                                                                                                                                                                                                                       |