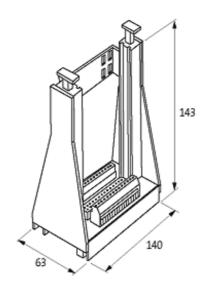

## Illustration

Product may differ from Image

stay connected

| stay connecte                                                                                                                                                                                                                         |
|---------------------------------------------------------------------------------------------------------------------------------------------------------------------------------------------------------------------------------------|
|                                                                                                                                                                                                                                       |
| 250 V AC                                                                                                                                                                                                                              |
| max. 5 A                                                                                                                                                                                                                              |
| 31-pole (DIN 41617)                                                                                                                                                                                                                   |
| (EN 60664-1) over voltage, category I                                                                                                                                                                                                 |
| Plastic, flame retardant                                                                                                                                                                                                              |
|                                                                                                                                                                                                                                       |
| 4 mm² single core                                                                                                                                                                                                                     |
| DIN-rail mountable (EN 60715) or screw fixing                                                                                                                                                                                         |
| 137×63×170 mm                                                                                                                                                                                                                         |
|                                                                                                                                                                                                                                       |
| To insert the card first press down the 2 yellow buttons. Then slide the Eurocard into the guide slots pushing until fully engaged. The card is now locked into position. It can be removed by pressing down on the 2 yellow buttons. |
|                                                                                                                                                                                                                                       |
| CZ                                                                                                                                                                                                                                    |
| 85369010                                                                                                                                                                                                                              |
| 1                                                                                                                                                                                                                                     |
|                                                                                                                                                                                                                                       |