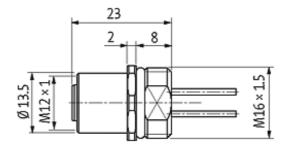

## M12 female receptacle B-cod. front mount

wires PP 5x0.34 1m

Flange M12 female B-coded, 5-pole Front mounting with multi-strand wire

Further cable lengths on request. Plastic housings with good resistance against chemicals and oils. The resistance to aggressive media should be individually tested for your application. Further details on request.

## **Female**

Product may differ from Image

| Form                          |                                                                          |
|-------------------------------|--------------------------------------------------------------------------|
|                               | 14161                                                                    |
| Technical Data                |                                                                          |
| Operating voltage             | 125 V AC/DC                                                              |
| Operating current per contact | max. 4 A                                                                 |
| Locking of ports              | Screw thread M12 $\times$ 1 mm (recommended torque 0.6 Nm) self-securing |
| Protection                    | IP67 inserted and tightened (EN 60529)                                   |
| Cables                        |                                                                          |
| Cable number                  | 975                                                                      |
| No./diameter of wires         | 5 × 0.34 mm <sup>2</sup>                                                 |
| Wire isolation                | PP (br, wh, bl, bk, gnye)                                                |
| Shore hardness outer jacket   | 70 ± 5D                                                                  |
| Outer diameter                | approx. 1.25 mm                                                          |
| Bend radius (fixed)           | 5 × outer Ø                                                              |
| Bend radius (moving)          | 10 × outer Ø                                                             |
| Temperature range (fixed)     | -40+80 °C                                                                |
| Temperature range (mobile)    | -25+80 °C                                                                |
| General data                  |                                                                          |
| Temperature range             | -25+85 °C                                                                |