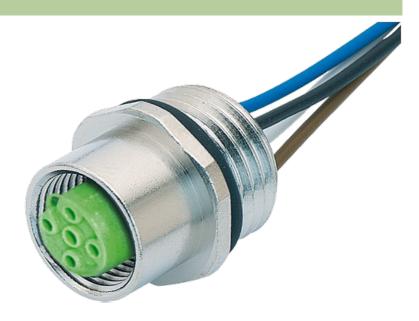

## M12 female receptacle B-cod. front mount

wires PP 5x0.34 1m

Flange M12 female B-coded, 5-pole Front mounting with multi-strand wire

Further cable lengths on request. Plastic housings with good resistance against chemicals and oils. The resistance to aggressive media should be individually tested for your application. Further details on request.

## **Female**

Product may differ from Image

| Form                          |                                                                          |
|-------------------------------|--------------------------------------------------------------------------|
|                               | 14161                                                                    |
| Technical Data                |                                                                          |
| Operating voltage             | 125 V AC/DC                                                              |
| Operating current per contact | max. 4 A                                                                 |
| Locking of ports              | Screw thread M12 $\times$ 1 mm (recommended torque 0.6 Nm) self-securing |
| Protection                    | IP67 inserted and tightened (EN 60529)                                   |
| Cables                        |                                                                          |
| Cable number                  | 975                                                                      |
| No./diameter of wires         | 5 × 0.34 mm <sup>2</sup>                                                 |
| Wire isolation                | PP (br, wh, bl, bk, gnye)                                                |
| Shore hardness outer jacket   | 70 ± 5D                                                                  |
| Outer diameter                | approx. 1.25 mm                                                          |
| Bend radius (fixed)           | 5 × outer Ø                                                              |
| Bend radius (moving)          | 10 × outer Ø                                                             |
| Temperature range (fixed)     | -40+80 °C                                                                |
| Temperature range (mobile)    | -25+80 °C                                                                |
| General data                  |                                                                          |
| Temperature range             | -25+85 °C                                                                |