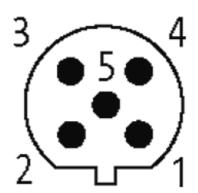

## M12 female receptacle B-cod. front mount

wires PP 5x0.34 1m

Flange M12 female B-coded, 5-pole Front mounting with multi-strand wire

Further cable lengths on request. Plastic housings with good resistance against chemicals and oils. The resistance to aggressive media should be individually tested for your application. Further details on request.

## **Female**

Product may differ from Image

| Form                          |                                                                          |
|-------------------------------|--------------------------------------------------------------------------|
|                               | 14161                                                                    |
| Technical Data                |                                                                          |
| Operating voltage             | 125 V AC/DC                                                              |
| Operating current per contact | max. 4 A                                                                 |
| Locking of ports              | Screw thread M12 $\times$ 1 mm (recommended torque 0.6 Nm) self-securing |
| Protection                    | IP67 inserted and tightened (EN 60529)                                   |
| Cables                        |                                                                          |
| Cable number                  | 975                                                                      |
| No./diameter of wires         | 5 × 0.34 mm <sup>2</sup>                                                 |
| Wire isolation                | PP (br, wh, bl, bk, gnye)                                                |
| Shore hardness outer jacket   | 70 ± 5D                                                                  |
| Outer diameter                | approx. 1.25 mm                                                          |
| Bend radius (fixed)           | 5 × outer Ø                                                              |
| Bend radius (moving)          | 10 × outer Ø                                                             |
| Temperature range (fixed)     | -40+80 °C                                                                |
| Temperature range (mobile)    | -25+80 °C                                                                |
| General data                  |                                                                          |
| Temperature range             | -25+85 °C                                                                |