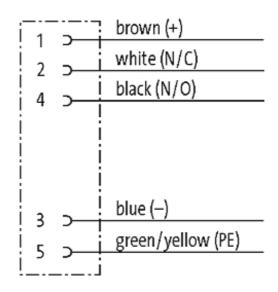

## M12 female receptacle B-cod. front mount

wires PP 5x0.34 1m

Flange M12 female B-coded, 5-pole Front mounting with multi-strand wire

Further cable lengths on request. Plastic housings with good resistance against chemicals and oils. The resistance to aggressive media should be individually tested for your application. Further details on request.

## **Female**

Product may differ from Image

| Form                          |                                                                          |
|-------------------------------|--------------------------------------------------------------------------|
|                               | 14161                                                                    |
| Technical Data                |                                                                          |
| Operating voltage             | 125 V AC/DC                                                              |
| Operating current per contact | max. 4 A                                                                 |
| Locking of ports              | Screw thread M12 $\times$ 1 mm (recommended torque 0.6 Nm) self-securing |
| Protection                    | IP67 inserted and tightened (EN 60529)                                   |
| Cables                        |                                                                          |
| Cable number                  | 975                                                                      |
| No./diameter of wires         | 5 × 0.34 mm <sup>2</sup>                                                 |
| Wire isolation                | PP (br, wh, bl, bk, gnye)                                                |
| Shore hardness outer jacket   | 70 ± 5D                                                                  |
| Outer diameter                | approx. 1.25 mm                                                          |
| Bend radius (fixed)           | 5 × outer Ø                                                              |
| Bend radius (moving)          | 10 × outer Ø                                                             |
| Temperature range (fixed)     | -40+80 °C                                                                |
| Temperature range (mobile)    | -25+80 °C                                                                |
| General data                  |                                                                          |
| Temperature range             | -25+85 °C                                                                |