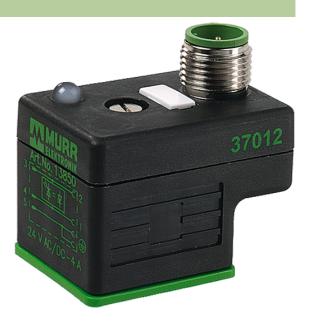

### M12 ADAPTOR ON TOP OF MSUD VALVE PLUG FORM A 18MM

Form A (18 mm) – M12, connector top entry for pressure switches LED (yellow/green) 5-pole

Plastic housings with good resistance against chemicals and oils. The resistance to aggressive media should be individually tested for your application. Further details on request.

### Illustration

Product may differ from Image

#### **Form**

41321

|                               | 11021                                  |
|-------------------------------|----------------------------------------|
| Technical Data                |                                        |
| Operating voltage             | 24 V AC/DC ±25 %                       |
| Operating current per contact | max. 4 A                               |
| Switch off peak               | max. 55 V                              |
| Locking of ports              | M3 (recommended torque 0.4 Nm)         |
| Protection                    | IP67 inserted and tightened (EN 60529) |
| General data                  |                                        |
| Temperature range             | -25+85 °C                              |
| Commercial data               |                                        |
| country of origin             | CZ                                     |
| customs tariff number         | 85369010                               |
| minimum order quantity        | 1                                      |