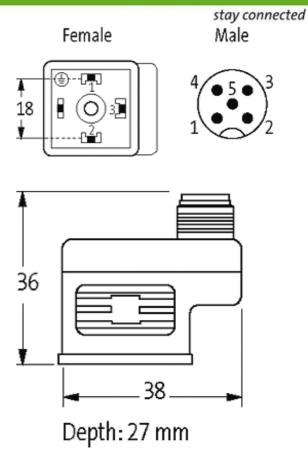

### M12 ADAPTOR ON TOP OF MSUD VALVE PLUG FORM A 18MM

Form A (18 mm) – M12, connector top entry for pressure switches LED (yellow/green) 5-pole

Plastic housings with good resistance against chemicals and oils. The resistance to aggressive media should be individually tested for your application. Further details on request.

#### **Form**

41321

|                               | 11021                                  |
|-------------------------------|----------------------------------------|
| Technical Data                |                                        |
| Operating voltage             | 24 V AC/DC ±25 %                       |
| Operating current per contact | max. 4 A                               |
| Switch off peak               | max. 55 V                              |
| Locking of ports              | M3 (recommended torque 0.4 Nm)         |
| Protection                    | IP67 inserted and tightened (EN 60529) |
| General data                  |                                        |
| Temperature range             | -25+85 °C                              |
| Commercial data               |                                        |
| country of origin             | CZ                                     |
| customs tariff number         | 85369010                               |
| minimum order quantity        | 1                                      |