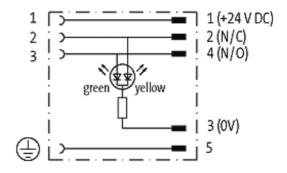

### M12 ADAPTOR ON TOP OF MSUD VALVE PLUG FORM A 18MM

Form A (18 mm) – M12, connector top entry for pressure switches LED (yellow/green) 5-pole

Plastic housings with good resistance against chemicals and oils. The resistance to aggressive media should be individually tested for your application. Further details on request.

#### **Form**

41321

|                               | 11021                                  |
|-------------------------------|----------------------------------------|
| Technical Data                |                                        |
| Operating voltage             | 24 V AC/DC ±25 %                       |
| Operating current per contact | max. 4 A                               |
| Switch off peak               | max. 55 V                              |
| Locking of ports              | M3 (recommended torque 0.4 Nm)         |
| Protection                    | IP67 inserted and tightened (EN 60529) |
| General data                  |                                        |
| Temperature range             | -25+85 °C                              |
| Commercial data               |                                        |
| country of origin             | CZ                                     |
| customs tariff number         | 85369010                               |
| minimum order quantity        | 1                                      |