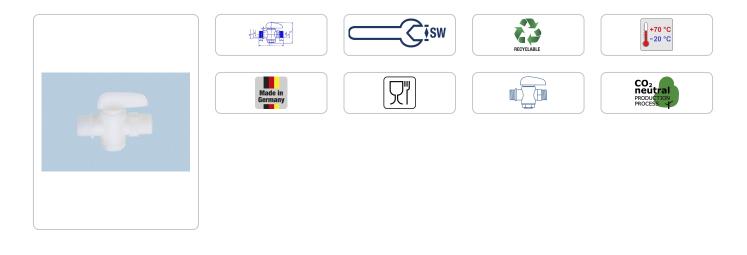

# Straight spout R 3/4", L = 94 mm thread at both ends, natural, HDPE

# **Description:**

Straight spouts with shut-off function R 3/4", natural-coloured, thread at both ends for connecting containers

- made of fracture-proof and food-safe polyethylene (HD-PE)
- very resistant to acids, alkalis and other chemicals
- Pressure resistance up to 1.5 bar
- resistant to temperature:-20°C to +70°C
- unventilated
- with blue o-ring made of LDPE
- with (pipe) thread outside diameter d1 = d4 = R 3/4"
- 11 = 94 mm / 12=13= 17 mm
- h1 = 76 mm
- Key width sw = 27 mm